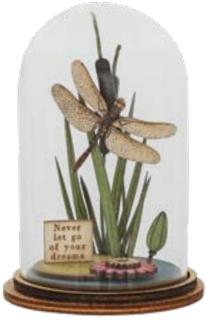

### ECO-FRIENDLY COLLECTION

Kloche gifts are produced using sustainably sourced wood and glass instead of plastic. Each one features a heartfelt sentiment ideal for gifting, and is presented in a unique branded giftbox created from biodegradable board.

|     | A |
|-----|---|
| NEW | Ν |
|     | H |

A31731 NATIVITY HANGING ORNAMENT Height 8.5cm

A31733 NEVER LET GO OF YOUR DREAMS Height 8.5cm

A31735 ALWAYS BETTER TOGETHER Height 8.5cm