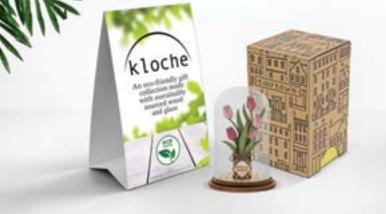

### ECO-FRIENDLY COLLECTION

Kloche gifts are produced using sustainably sourced wood and glass instead of plastic. Each one features a heartfelt sentiment ideal for gifting, and is presented in a unique branded giftbox created from biodegradable board.

#### ENESCO GIFT

kloche

kloche **MKT4012 KLOCHE HEADER CARD** NEW Dimensions: 33.5cm x 10.0cm Use with 1004100050 4-tier Wood Displayer oc A31736 NEW **SPECIAL SISTER** Height 8.5cm 眷 point of sale 1004100050 **4-TIER WOOD DISPLAYER** Dimensions: W 38.0cm, D 44.0cm, H 40.0cm Use with MKT4012 Kloche Header Card DISPLAYS 20 KLOCHE PRODUCTS

MKT4013 KLOCHE A-BOARD Dimensions: H 15.0cm, W 10.5cm