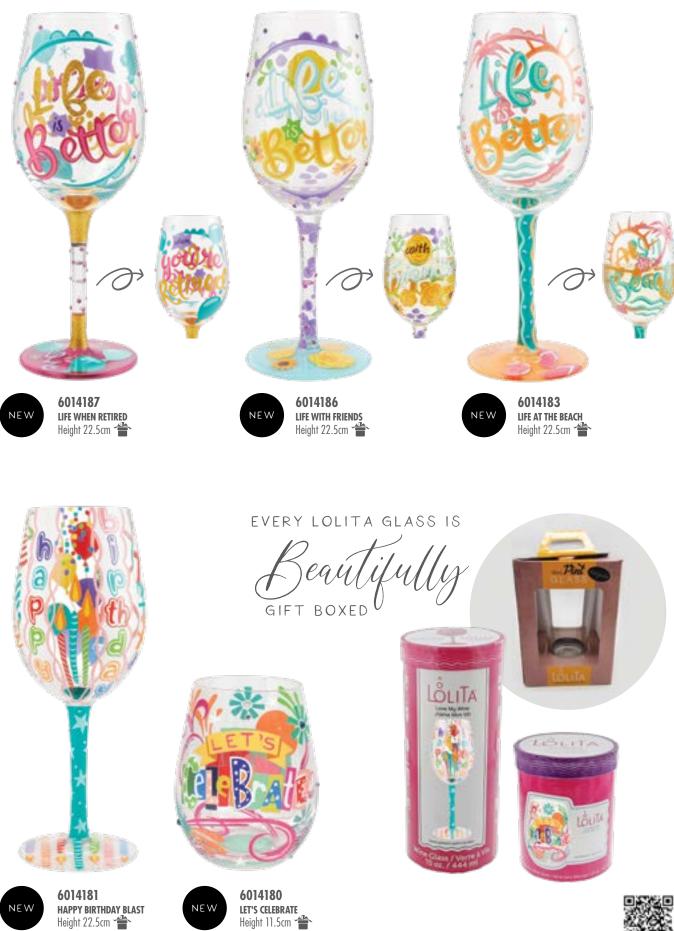

## TO THE LATEST ENESCO GIFT CATALOGUE

featuring new mid-year intros from familiar Enesco brands Lolita, Kloche and Licensed Facets.

Every Lolita glass is hand-painted and blown so no two are identical. Each glass showcases intricate patterns, vivid colours, and charming motifs that effortlessly bring a touch of magic to any gathering or celebration. identical. Each glass showcases intricate patterns, vivid colours,

# LOLITA ENESCO GIFT

\_