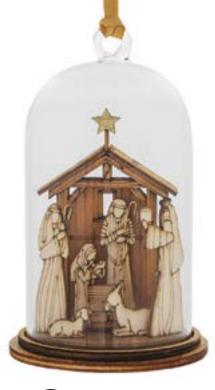

### ECO-FRIENDLY COLLECTION

Kloche gifts are produced using sustainably sourced wood and glass instead of plastic. Each one features a heartfelt sentiment ideal for gifting, and is presented in a unique branded giftbox created from biodegradable board.

|     | A |
|-----|---|
| NEW | Ν |
|     | H |

A31731 NATIVITY HANGING ORNAMENT Height 8.5cm

A31733 NEVER LET GO OF YOUR DREAMS Height 8.5cm

A31735 ALWAYS BETTER TOGETHER Height 8.5cm