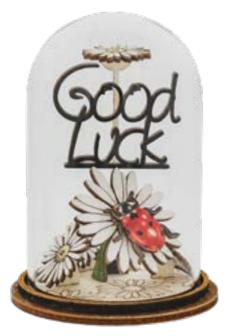

### ECO-FRIENDLY COLLECTION

Kloche gifts are produced using sustainably sourced wood and glass instead of plastic. Each one features a heartfelt sentiment ideal for gifting, and is presented in a unique branded giftbox created from biodegradable board.

|     | A |
|-----|---|
| NEW | Ν |
|     | H |

A31731 NATIVITY HANGING ORNAMENT Height 8.5cm

A31733 NEVER LET GO OF YOUR DREAMS Height 8.5cm

A31735 ALWAYS BETTER TOGETHER Height 8.5cm