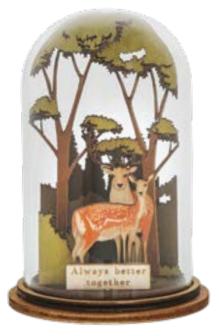

|     | A |
|-----|---|
| NEW | Ν |
|     | H |

A31731 NATIVITY HANGING ORNAMENT Height 8.5cm

A31733 NEVER LET GO OF YOUR DREAMS Height 8.5cm

A31735 ALWAYS BETTER TOGETHER Height 8.5cm