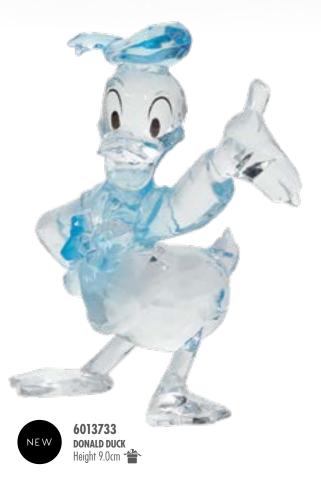

# KALEIDOSCOPE OF COLOUR

Disner Tim Burton's The NICHTMARE BEFORE CHRISTMAS

NEW

6013334

Height 7.5cm 眷

ZERO

Beautiful figurines of high quality, light reflective and multi-faceted acrylic, designed to bring iconic characters to life.