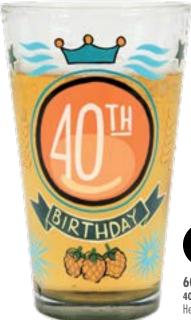

l'leu-ormat

GREAT MERCHANDISED TOGETHER!

NEW

6014634 **40TH BIRTHDAY BEER GLASS** Height 15.0cm 👚

NEW