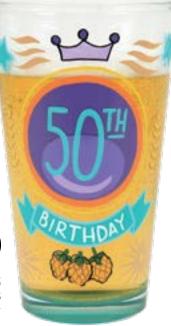

l'leu-ormat

GREAT MERCHANDISED TOGETHER!

NEW

6014634 **40TH BIRTHDAY BEER GLASS** Height 15.0cm 👚

NEW