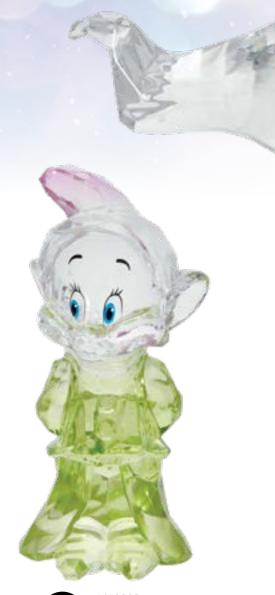

# KALEIDOSCOPE OF COLOUR

Disner Tim Burton's The NICHTMARE BEFORE CHRISTMAS

NEW

6013334

Height 7.5cm 眷

ZERO

Beautiful figurines of high quality, light reflective and multi-faceted acrylic, designed to bring iconic characters to life.

NEW 6013332 DOPEY Height 9.0cm