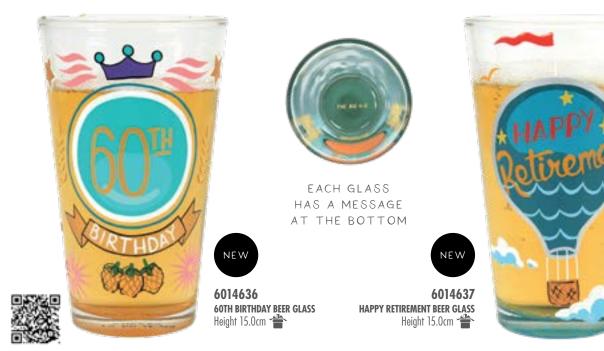

l'leu-ormat

GREAT MERCHANDISED TOGETHER!

NEW

6014634 **40TH BIRTHDAY BEER GLASS** Height 15.0cm 👚

NEW