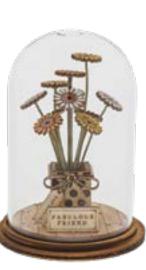

#### TINY TOWN

With their classic vintage style, these decorative Kloche will make a stunning display in any home. Kloche is a fully recyclable product featuring glass domes, a wooden base and presented in a unique biodegradable branded giftbox.