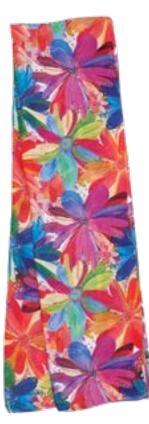

### ENESCO GIFT Ettalee

NEW 6012406 IN THE GROOVE LARGE FABRIC SCARF Height 172.0cm

NEW 6012417 JESSI'S GARDEN LARGE FABRIC SCARF Height 172.0cm

NEW 6012820 IN THE GROOVE COMPACT MIRROR Height 9.0cm

NEW 6012415 IN THE GROOVE WATER BOTTLE Height 26.0cm