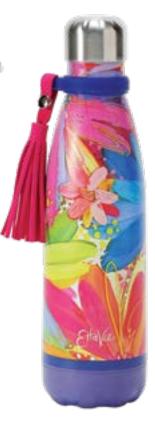

### ENESCO GIFT Ettalee

NEW 6012406 IN THE GROOVE LARGE FABRIC SCARF Height 172.0cm

NEW 6012417 JESSI'S GARDEN LARGE FABRIC SCARF Height 172.0cm

NEW 6012820 IN THE GROOVE COMPACT MIRROR Height 9.0cm

NEW 6012415 IN THE GROOVE WATER BOTTLE Height 26.0cm

NEW 6012416 JESSI'S GARDEN WATER BOTTLE Height 26.0cm

NEW 6012819 JESSI'S GARDEN COMPACT MIRROR Height 9.0cm

NEW 6012907 JESSI'S GARDEN MEDIUM WALL ART Height 20.3cm

NEW 6012908 IN THE GROOVE MEDIUM WALL ART Height 20.3cm