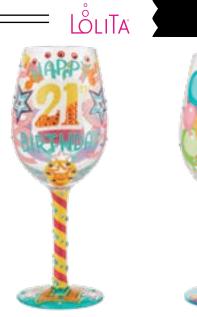

6010248 HAPPY 21ST BIRTHDAY Height 22.5cm

6010651 HAPPY 30TH BIRTHDAY Height 22.5cm

DOLITA BOIN of sale MATERIALS AVAILABLE

MKT2220 LOLITA BIRTHDAY BRANDED STRIP Use with acrylic displayer

ACRYLIC DISPLAYER Use with branded strip