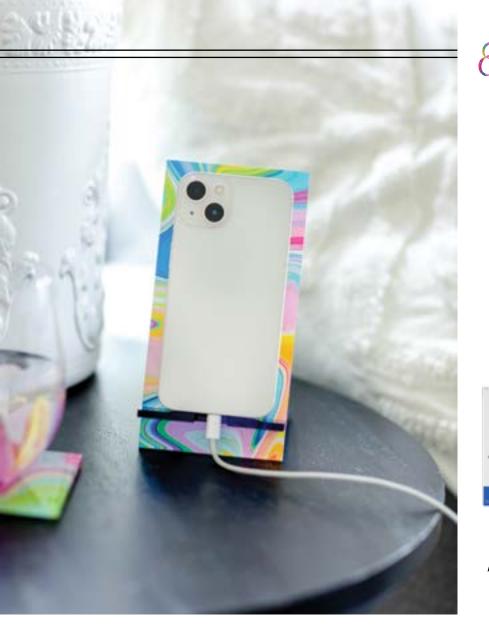

NEW 6012416 JESSI'S GARDEN WATER BOTTLE Height 26.0cm

NEW 6012819 JESSI'S GARDEN COMPACT MIRROR Height 9.0cm

NEW 6012907 JESSI'S GARDEN MEDIUM WALL ART Height 20.3cm

NEW 6012908 IN THE GROOVE MEDIUM WALL ART Height 20.3cm