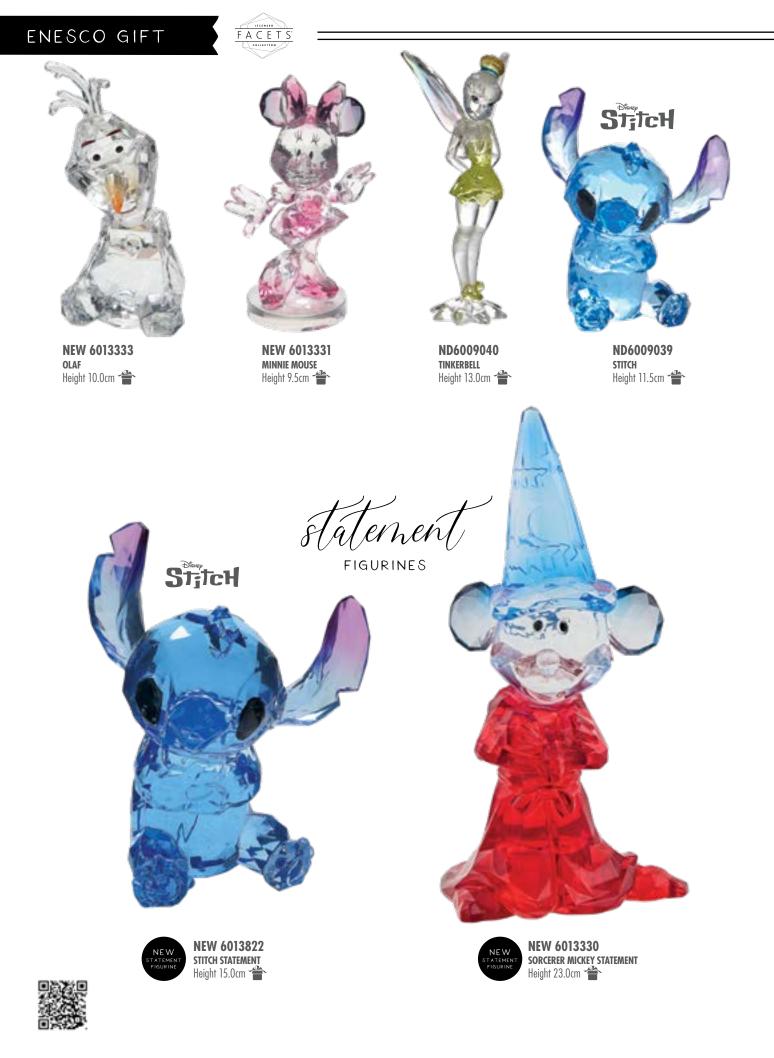

#### KALEIDOSCOPE OF COLOUR

Our Facets® collection of licensed figurines are light reflective and multi-faceted, made from high grade acrylic. The collection includes many favourite and well-known characters from Disney, The Wizarding World and Peanuts.

#### LIMITED STOCK AVAILABLE

Pre-order now to secure your stock for Autumn 2023

NEW 6013121 DISNEY 100 MALEFICENT Height 18.0cm

#### ENESCO GIFT FACETS Disnep Winnie <sup>the</sup>Pooh ND6009037 ND6009038 ND6009877 MICKEY MOUSE Height 12.0cm WINNIE THE POOH **EEYORE** Height 12.0cm 👚 Height 8.0cm 眷 ND6009880 ND6009878 ND6009879 DUMBO MARIE SIMBA Height 9.0cm 🍟 Height 8.0cm 👚 Height 9.0cm 👚 PEANUTS ND6011525 NEW 6013694 EN97421 SNOOPY NEW WOODSTOCK LICENSED FACETS DISPLAYER Height 8.0cm 👚 Height 9.0cm 👚