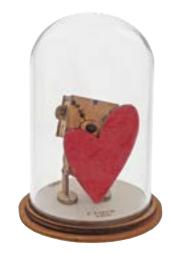

#### TINY TOWN

With their classic vintage style, these decorative Kloche will make a stunning display in any home. Kloche is a fully recyclable product featuring glass domes, a wooden base and presented in a unique biodegradable branded giftbox.

A30772 FOLLOW YOUR DREAMS Height 8.5cm

A30773 BEE MINE Height 8.5cm

A31120 MR & MRS Height 8.5cm

A30282 HAPPY BIRTHDAY Height 8.5cm

A30286 DAD'S SHED Height 8.5cm

·tiny town· kloche

A30287 LOVE YOU Height 8.5cm 眷

A30289 EVERYDAY OUR LOVE GROWS Height 8.5cm 眷

A30290 WHEN LIFE GIVES YOU LEMONS Height 8.5cm 眷

A30291 BEST MUM Height 8.5cm 眷

A30452 LOVE YOU Height 8.5cm 👚

A30454 WONDERFUL MUM Height 8.5cm

A30455 HAPPY ANNIVERSARY Height 8.5cm 🁚