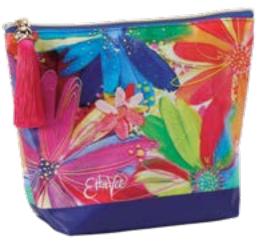

## Eltavee ENESCO GIFT

NEW 6012399 IN THE GROOVE LARGE POUCH Height 17.5cm

NEW 6012400 JESSI'S GARDEN LARGE POUCH Height 17.5cm

IN THE GROOVE ROUND TOP POUCH Height 11.5cm

NEW 6012402 JESSI'S GARDEN ROUND TOP POUCH Height 11.5cm