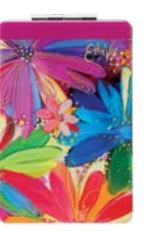

### ENESCO GIFT Ettalee

NEW 6012406 IN THE GROOVE LARGE FABRIC SCARF Height 172.0cm

NEW 6012417 JESSI'S GARDEN LARGE FABRIC SCARF Height 172.0cm

NEW 6012820 IN THE GROOVE COMPACT MIRROR Height 9.0cm

NEW 6012415 IN THE GROOVE WATER BOTTLE Height 26.0cm

NEW 6012416 JESSI'S GARDEN WATER BOTTLE Height 26.0cm

NEW 6012819 JESSI'S GARDEN COMPACT MIRROR Height 9.0cm

NEW 6012907 JESSI'S GARDEN MEDIUM WALL ART Height 20.3cm

NEW 6012908 IN THE GROOVE MEDIUM WALL ART Height 20.3cm