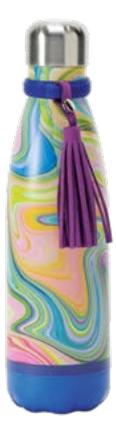

### ENESCO GIFT Ettalee

NEW 6012406 IN THE GROOVE LARGE FABRIC SCARF Height 172.0cm

NEW 6012417 JESSI'S GARDEN LARGE FABRIC SCARF Height 172.0cm

NEW 6012820 IN THE GROOVE COMPACT MIRROR Height 9.0cm

NEW 6012415 IN THE GROOVE WATER BOTTLE Height 26.0cm

NEW 6012416 JESSI'S GARDEN WATER BOTTLE Height 26.0cm

NEW 6012819 JESSI'S GARDEN COMPACT MIRROR Height 9.0cm

NEW 6012907 JESSI'S GARDEN MEDIUM WALL ART Height 20.3cm

NEW 6012908 IN THE GROOVE MEDIUM WALL ART Height 20.3cm