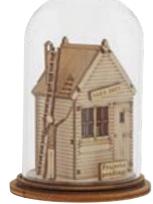

A30764 LIFE IS BETTER WITH A CAT Height 8.5cm

A30765 BEST FRIENDS Height 8.5cm

A30766 WELCOME BABY Height 8.5cm

NEW A31902 WELCOME BABY (PINK) Height 8.5cm

NEW

A30769 NEW HOME Height 8.5cm \*

A30770 LOVED ONES ARE NEAR (ROBIN) Height 8.5cm