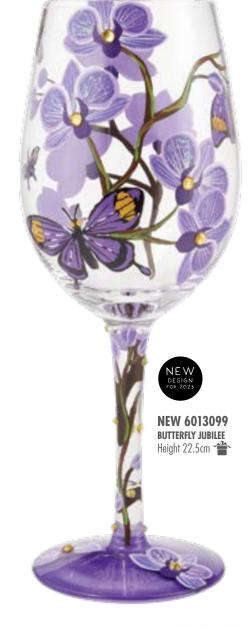

#### WINE O'CLOCK!

Celebrate the big little moments with Lolita! Our glassware is hand-painted and packaged in a special gift box making them perfect for giving! With a large variety of drinkware options, there's a glass for any occasion!