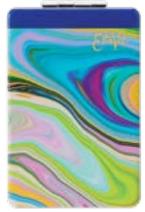

### ENESCO GIFT Ettalee

NEW 6012406 IN THE GROOVE LARGE FABRIC SCARF Height 172.0cm

NEW 6012417 JESSI'S GARDEN LARGE FABRIC SCARF Height 172.0cm

NEW 6012820 IN THE GROOVE COMPACT MIRROR Height 9.0cm

NEW 6012415 IN THE GROOVE WATER BOTTLE Height 26.0cm