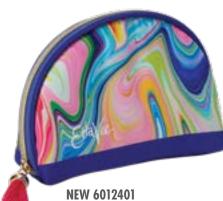

## Eltavee ENESCO GIFT

NEW 6012399 IN THE GROOVE LARGE POUCH Height 17.5cm

NEW 6012400 JESSI'S GARDEN LARGE POUCH Height 17.5cm

IN THE GROOVE ROUND TOP POUCH Height 11.5cm

NEW 6012402 JESSI'S GARDEN ROUND TOP POUCH Height 11.5cm