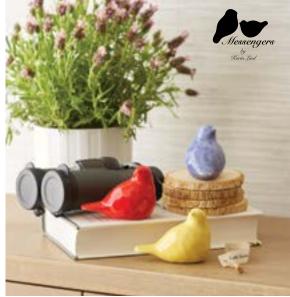

#### MESSENGERS OF HOPE

This collection of colourful and delicate ceramic birds is created by artist Karin Lind, each featuring a hidden sentiment printed on a mini scroll underneath — a message of hope and friendship for the recipient.