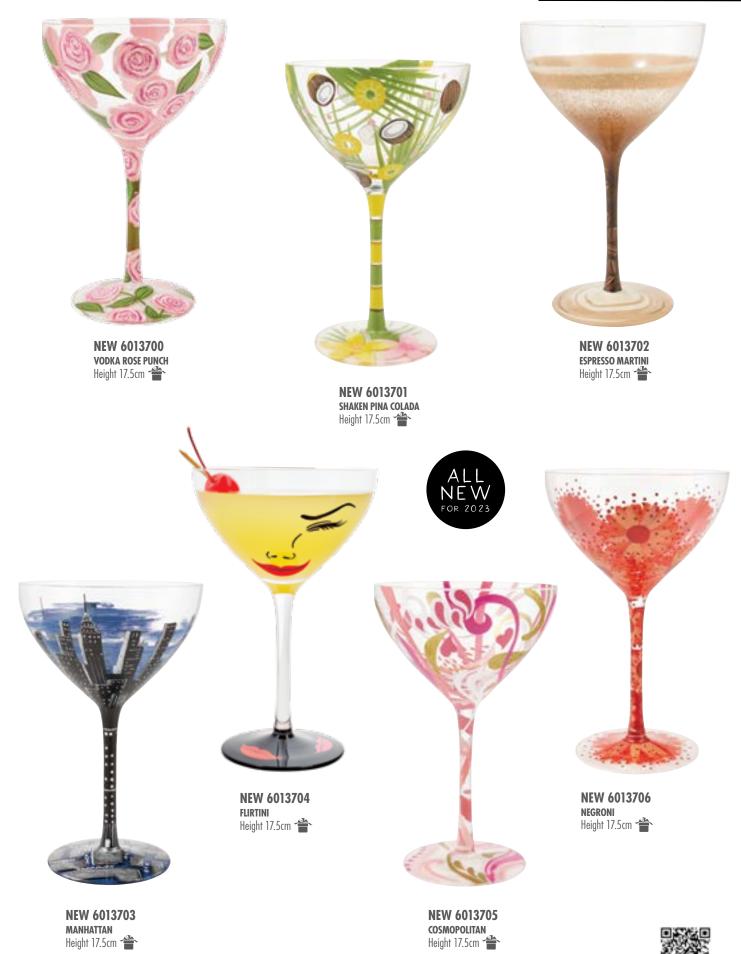

NEW 6013697 LEMON DROP Height 17.5cm

NEW 6013699 APEROL SPRITZ Height 17.5cm

NEW 6013698 APPLETINI Height 17.5cm

DID YOU KNOW?

Lolita's first creation was a cocktail glass! To celebrate the 24th anniversary of being licensed, Lolita is bringing her original idea back with a modern twist. Mix your favourite cocktails in these