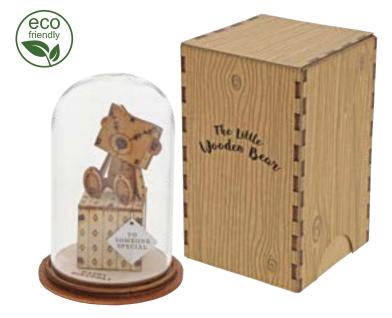

eco friendly

A30456 THANK YOU Height 8.5cm 🁚

HAPPY BIRTHDAY Height 8.5cm 👚

A30458 FABULOUS FRIEND Height 8.5cm 👚

A30776 **TOOTH FAIRY BOX** Height 10.0cm

The little Wooden Bear

#### THE LITTLE WOODEN BEAR

This little bear will make you smile, with sentiments to suit every occasion. This classic vintage style, decorative Kloche will make a stunning display in your home. Featuring glass domes with a wooden base and presented in a unique fully recyclable branded giftbox.