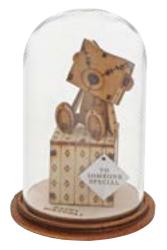

#### THE LITTLE WOODEN BEAR

This little bear will make you smile, with sentiments to suit every occasion. This classic vintage style, decorative Kloche will make a stunning display in your home. Featuring glass domes with a wooden base and presented in a unique fully recyclable branded giftbox.

kloche

A30274 TO SOMEONE SPECIAL Height 8.5cm

A30275 SPECIAL MUM Height 8.5cm

A30277 I LOVE YOU Height 8.5cm

Sustainable Fro friendly Gifts

EN940 KLOCHE BRANDED STRIP Use with acrylic displayer

A29350 ACRYLIC DISPLAYER Use with branded strip