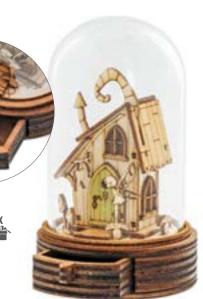

#### TINY TOWN

With their classic vintage style, these decorative Kloche will make a stunning display in any home. Kloche is a fully recyclable product featuring glass domes, a wooden base and presented in a unique biodegradable branded giftbox.