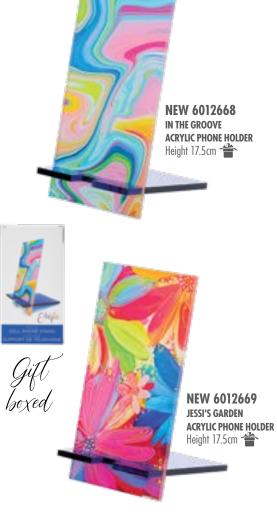

NEW 6012416 JESSI'S GARDEN WATER BOTTLE Height 26.0cm

NEW 6012819 JESSI'S GARDEN COMPACT MIRROR Height 9.0cm

NEW 6012907 JESSI'S GARDEN MEDIUM WALL ART Height 20.3cm

NEW 6012908 IN THE GROOVE MEDIUM WALL ART Height 20.3cm