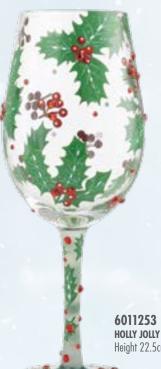

## LOLITA ENESCO GIFT

NEW 6013108 **JINGLE BELL HOP** Height 22.5cm 👚

christmas

GLASSES

NEW 6013109 **VISIONS OF BIRCH** Height 22.5cm 👚

HOLLY JOLLY Height 22.5cm 👚