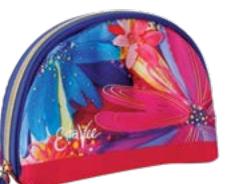

## Eltavee ENESCO GIFT

NEW 6012399 IN THE GROOVE LARGE POUCH Height 17.5cm

NEW 6012400 JESSI'S GARDEN LARGE POUCH Height 17.5cm

IN THE GROOVE ROUND TOP POUCH Height 11.5cm

NEW 6012402 JESSI'S GARDEN ROUND TOP POUCH Height 11.5cm