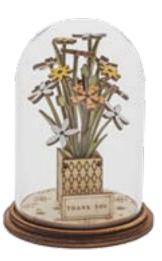

eco friendly

A30456 THANK YOU Height 8.5cm 🁚

HAPPY BIRTHDAY Height 8.5cm 👚

A30458 FABULOUS FRIEND Height 8.5cm 👚

A30776 **TOOTH FAIRY BOX** Height 10.0cm

The little Wooden Bear