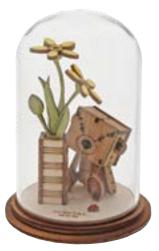

#### TINY TOWN

With their classic vintage style, these decorative Kloche will make a stunning display in any home. Kloche is a fully recyclable product featuring glass domes, a wooden base and presented in a unique biodegradable branded giftbox.

A30764 LIFE IS BETTER WITH A CAT Height 8.5cm

A30765 BEST FRIENDS Height 8.5cm

A30766 WELCOME BABY Height 8.5cm

NEW A31902 WELCOME BABY (PINK) Height 8.5cm

NEW

A30769 NEW HOME Height 8.5cm \*

A30770 LOVED ONES ARE NEAR (ROBIN) Height 8.5cm