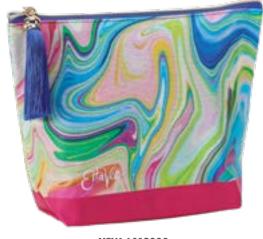

## Eltavee ENESCO GIFT

NEW 6012399 IN THE GROOVE LARGE POUCH Height 17.5cm

NEW 6012400 JESSI'S GARDEN LARGE POUCH Height 17.5cm

IN THE GROOVE ROUND TOP POUCH Height 11.5cm

NEW 6012402 JESSI'S GARDEN ROUND TOP POUCH Height 11.5cm