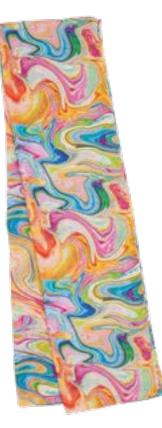

### ENESCO GIFT Ettalee

NEW 6012406 IN THE GROOVE LARGE FABRIC SCARF Height 172.0cm

NEW 6012417 JESSI'S GARDEN LARGE FABRIC SCARF Height 172.0cm

NEW 6012820 IN THE GROOVE COMPACT MIRROR Height 9.0cm

NEW 6012415 IN THE GROOVE WATER BOTTLE Height 26.0cm