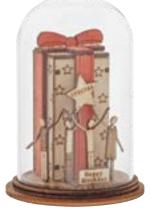

6010248 HAPPY 21ST BIRTHDAY Height 22.5cm

6010651 HAPPY 30TH BIRTHDAY Height 22.5cm

DOLITA BOIN of sale MATERIALS AVAILABLE

MKT2220 LOLITA BIRTHDAY BRANDED STRIP Use with acrylic displayer

ACRYLIC DISPLAYER Use with branded strip

**6010249 HAPPY 40TH BIRTHDAY** Height 22.5cm

**6010652 HAPPY 50TH BIRTHDAY** Height 22.5cm

**6010653 HAPPY 60TH BIRTHDAY** Height 22.5cm

Height 22.5cm 👚

6009211 **BIRTHDAY STREAMERS** Height 22.5cm 眷

6009226 KINDNESS Height 22.5cm 👚