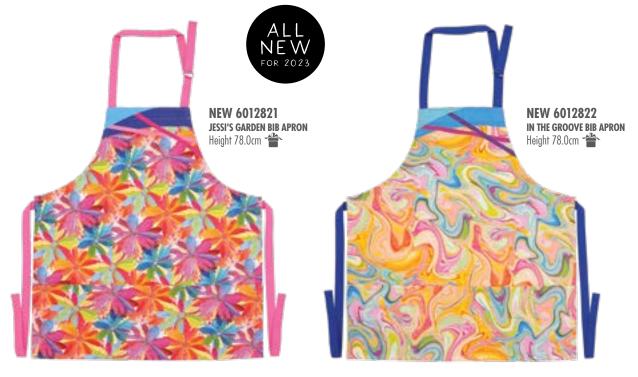

#### BRIGHT AND BOLD

Artist, designer and social media influencer, Jessi Raulet, has become well known for her hand-painted, bright and bold designs. With an ability to craft vibrantly optimistic colour palettes, Jessi's work is packed with good vibes.

## Eltavee ENESCO GIFT

NEW 6012399 IN THE GROOVE LARGE POUCH Height 17.5cm

NEW 6012400 JESSI'S GARDEN LARGE POUCH Height 17.5cm

IN THE GROOVE ROUND TOP POUCH Height 11.5cm

NEW 6012402 JESSI'S GARDEN ROUND TOP POUCH Height 11.5cm