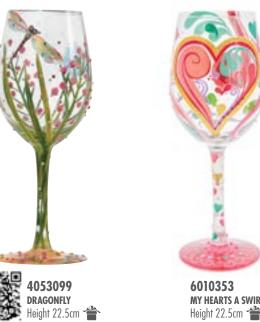

6010896 FIELD OF DREAMS Height 12.5cm

6010895 QUEEN BEE Height 12.5cm

6000226 DRAGONFLY Height 12.5cm

6004761 FANCY FLAMINGO Height 12.5cm 👚

6004351 BUTTERFLIES Height 12.5cm 眷

6008682 **BIRTHDAY BALLOONS** Height 12.5cm 眷

NEW N oct 22 NEW 60124

NEW 6012481 RIDIN' THE WAVES Height 22.5cm NEW 6012479 ETERNAL TIDES Height 22.5cm

NEW 6012482 UNDER THE SEA Height 22.5cm

**MY HEARTS A SWIRL** Height 22.5cm 👚

4053096 **BEST FRIENDS ALWAYS** Height 22.5cm