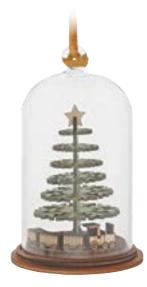

#### THE SPIRIT OF CHRISTMAS

A collection of delightful hanging ornaments that capture the essence of that special time of year.

> A30775 MERRY CHRISTMAS Height 8.5cm

A30774 SEASONS GREETINGS Height 8.5cm **ecc** friendly