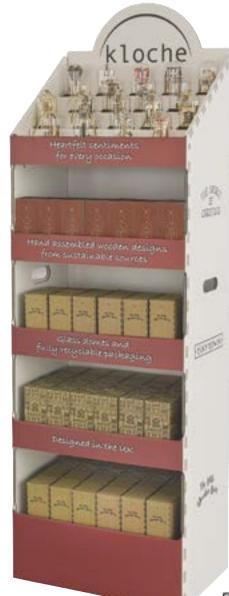

A29350 ACRYLIC DISPLAYER Use with branded strip

kloche



kloche CHRISTMAS

#### THE SPIRIT OF CHRISTMAS

A collection of delightful hanging ornaments that capture the essence of that special time of year.

> A30775 MERRY CHRISTMAS Height 8.5cm

A30774 SEASONS GREETINGS Height 8.5cm **ecc** friendly





A30261 SANTA PLEASE STOP HERE Height 8.5cm



A30262 HOME FOR CHRISTMAS Height 8.5cm



A30263 CHILDHOOD MEMORIES Height 8.5cm



A30268 CHRISTMAS EVE Height 8.5cm



A30260 TOGETHER AT CHRISTMAS Height 8.5cm



A30267 THE NIGHT BEFORE CHRISTMAS Height 8.5cm



A30266 TO THE ONE I LOVE AT CHRISTMAS Height 8.5cm

eco friendly



A30258 PARTRIDGE IN A PEAR TREE Height 8.5cm



A30259 SPECIAL FRIENDS Height 8.5cm



A30270 A CHRISTMAS WISH Height 8.5cm



A30257 A KING IS BORN Height 8.5cm



A30399 KLOCHE FLOOR STANDING DISPLAYER Height 155.0cm





#### BRIGHT AND BOLD

Artist, designer and social media influencer, Jessi Raulet, has become well known for her hand-painted, bright and bold designs. With an ability to craft vibrantly optimistic colour palettes, Jessi's work is packed with good vibes.

#### BEHIND THE DETAILS

#### JESSI RAULET ETTA VEE CREATOR

Born and raised in Indiana, Jessi began her love affair with colour at the age of four and has been creating ever since. She moved to San Francisco where she worked as an art director in advertising for top Bay Area clients. In 2013, she moved to Paris for love where she started creating colourful fine art pieces and designs to brighten up her





## Eltavee ENESCO GIFT



NEW 6012399 IN THE GROOVE LARGE POUCH Height 1