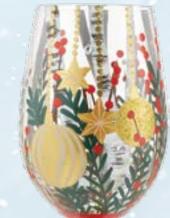

## LOLITA ENESCO GIFT

NEW 6013108 **JINGLE BELL HOP** Height 22.5cm 👚

christmas

GLASSES

NEW 6013109 **VISIONS OF BIRCH** Height 22.5cm 👚

HOLLY JOLLY Height 22.5cm 👚