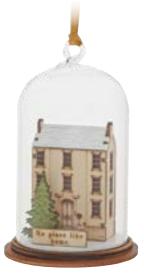

#### TINY TOWN

With their classic vintage style, these decorative Kloche will make a stunning display in any home. Kloche is a fully recyclable product featuring glass domes, a wooden base and presented in a unique biodegradable branded giftbox.

A30764 LIFE IS BETTER WITH A CAT Height 8.5cm

A30765 BEST FRIENDS Height 8.5cm

A30766 WELCOME BABY Height 8.5cm

NEW A31902 WELCOME BABY (PINK) Height 8.5cm

NEW

A30769 NEW HOME Height 8.5cm \*

A30770 LOVED ONES ARE NEAR (ROBIN) Height 8.5cm