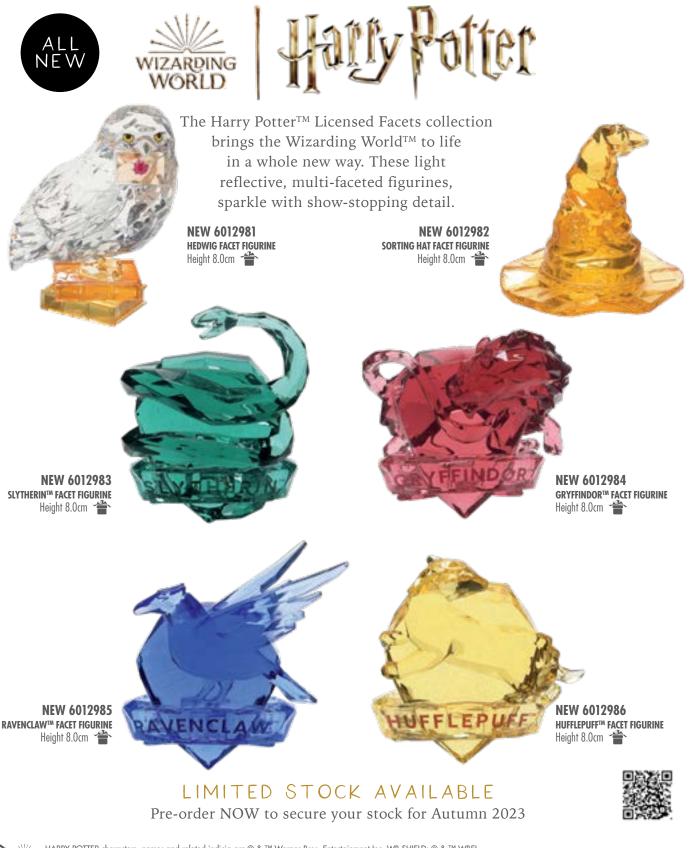

#### KALEIDOSCOPE OF COLOUR

Our Facets® collection of licensed figurines are light reflective and multi-faceted, made from high grade acrylic. The collection includes many favourite and well-known characters from Disney, The Wizarding World and Peanuts.

#### LIMITED STOCK AVAILABLE

Pre-order now to secure your stock for Autumn 2023

NEW 6013121 DISNEY 100 MALEFICENT Height 18.0cm