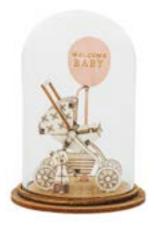

A30764 LIFE IS BETTER WITH A CAT Height 8.5cm

A30765 BEST FRIENDS Height 8.5cm

A30766 WELCOME BABY Height 8.5cm

NEW A31902 WELCOME BABY (PINK) Height 8.5cm

NEW

A30769 NEW HOME Height 8.5cm \*

A30770 LOVED ONES ARE NEAR (ROBIN) Height 8.5cm