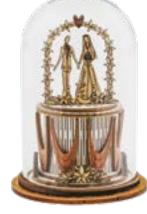

A30772 FOLLOW YOUR DREAMS Height 8.5cm

A30773 BEE MINE Height 8.5cm

A31120 MR & MRS Height 8.5cm

A30282 HAPPY BIRTHDAY Height 8.5cm

A30286 DAD'S SHED Height 8.5cm

·tiny town· kloche

A30287 LOVE YOU Height 8.5cm 眷