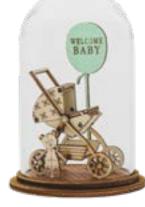

A30764 LIFE IS BETTER WITH A CAT Height 8.5cm

A30765 BEST FRIENDS Height 8.5cm

A30766 WELCOME BABY Height 8.5cm

NEW A31902 WELCOME BABY (PINK) Height 8.5cm

NEW

A30769 NEW HOME Height 8.5cm \*

A30770 LOVED ONES ARE NEAR (ROBIN) Height 8.5cm