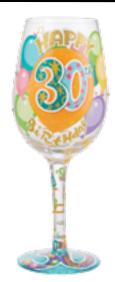

6010248 HAPPY 21ST BIRTHDAY Height 22.5cm

6010651 HAPPY 30TH BIRTHDAY Height 22.5cm

DOLITA BOIN of sale MATERIALS AVAILABLE

MKT2220 LOLITA BIRTHDAY BRANDED STRIP Use with acrylic displayer

ACRYLIC DISPLAYER Use with branded strip