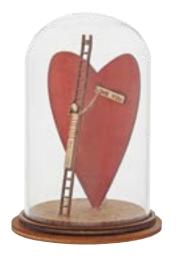

A30772 FOLLOW YOUR DREAMS Height 8.5cm

A30773 BEE MINE Height 8.5cm

A31120 MR & MRS Height 8.5cm

A30282 HAPPY BIRTHDAY Height 8.5cm

A30286 DAD'S SHED Height 8.5cm

·tiny town· kloche

A30287 LOVE YOU Height 8.5cm 眷