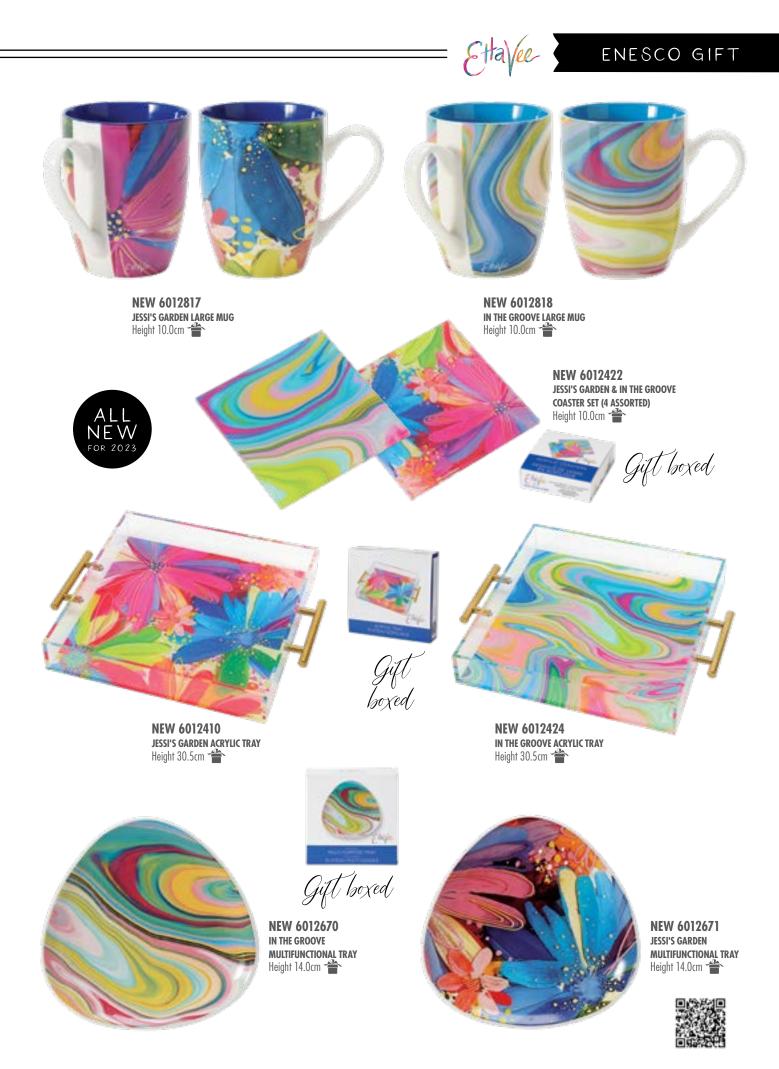

#### BRIGHT AND BOLD

Artist, designer and social media influencer, Jessi Raulet, has become well known for her hand-painted, bright and bold designs. With an ability to craft vibrantly optimistic colour palettes, Jessi's work is packed with good vibes.

#### BEHIND THE DETAILS

#### JESSI RAULET ETTA VEE CREATOR

Born and raised in Indiana, Jessi began her love affair with colour at the age of four and has been creating ever since. She moved to San Francisco where she worked as an art director in advertising for top Bay Area clients. In 2013, she moved to Paris for love where she started creating colourful fine art pieces and designs to brighten up her