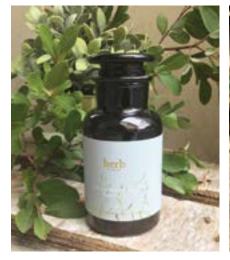

HB-BS-PEPP
PEPPERMINT AND EUCALYPTUS BATH SALTS JAR
Height 10.0cm

WRAPPED IN LINEN POUCH WITH WOODEN SCOOP

HEALING BATH SALTS
INFUSED WITH GORGEOUS ESSENT
OILS AND MAGNESIUM
RICH EPSOM SALTS

NEW FORMAT FOR ENESCO

EPSOM AND IRISH SEAWEED BATH SALTS JAR Height 14.0cm 👚 250g

HB-LBC LITTLE BOTTLE OF CALM Height 9.0cm 👚 Fragrance: Lavender and Rosemary; 15ml

HB-PMIST PILLOW MIST Height 15.0cm 👚 Fragrance: Lavender and Rosemary; 50ml