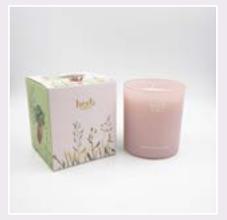

HC-LAV-89 LAVENDER AND FRESH ROSEMARY CANDLE Height 10.0cm 👚

HC-RHU-89 RHUBARB CANDLE Height 10.0cm 👚

HC-SEA-89 SEA SALT CANDLE
Height 10.0cm

HC-PE-89 PEPPERMINT, EUCALYPTUS AND LIME CANDLE
Height 10.0cm