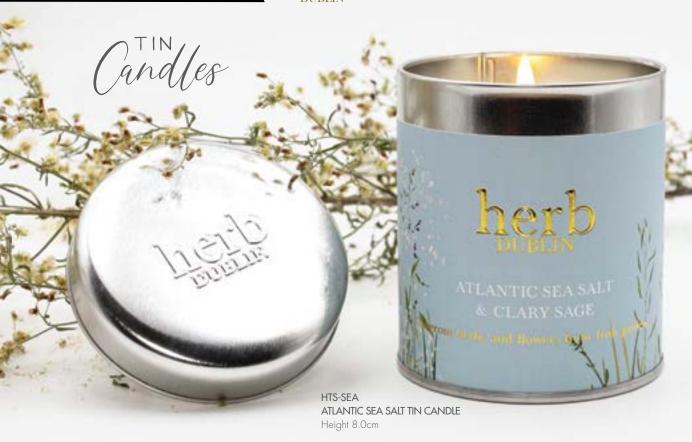

#### HB-HAMPER-002 HERB SEAWEED HAMPER

Box dimensions:

W 27.0cm x H 23.0cm x D 11.0cm

Irish Seaweed Bath

Epsom & Irish Seaweed Bath Salts 250g . Atlantic Sea Salt & Clary Sage

100% Soy Wax Candle

HTS-LAV LAVENDER TIN CANDLE Height 8.0cm

HC-LG-89 LEMONGRASS AND GINGER CANDLE
Height 10.0cm

HD-LAV-DIF LAVENDER AND FRESH ROSEMARY DIFFUSER Height 22.0cm \* 150ml

HD-PE-DIF PEPPERMINT, EUCALYPTUS AND LIME DIFFUSER Height 22.0cm 150ml

HD-SEA-DIF ATLANTIC SEA SALT AND CLARY SAGE DIFFUSER Height 22.0cm 👚 150ml