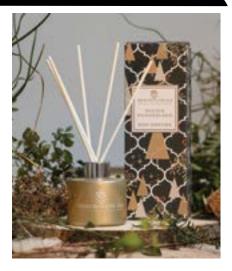

#### **♥IRISH BOTANICALS**

IB-WW-DIFF WINTER WONDERLAND DIFFUSER Height 22.0cm 120ml / 4.2 fl oz

IB-WINTER-DIF WILD WINTER BERRIES DIFFUSER Height 22.0cm 120ml / 4.2 fl oz

IB-PEONY-DIF PEONY ROSE AND WILD APPLE MINT DIFFUSER Height 22.0cm 120ml / 4.2 fl oz