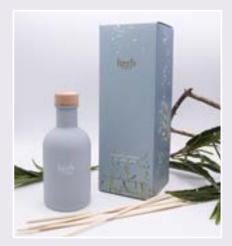

HC-LG-89 LEMONGRASS AND GINGER CANDLE
Height 10.0cm

HD-LAV-DIF LAVENDER AND FRESH ROSEMARY DIFFUSER Height 22.0cm \* 150ml

HD-PE-DIF PEPPERMINT, EUCALYPTUS AND LIME DIFFUSER Height 22.0cm 150ml

HD-SEA-DIF ATLANTIC SEA SALT AND CLARY SAGE DIFFUSER Height 22.0cm 👚 150ml