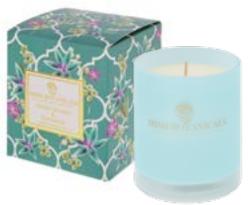

EAU EAU CHRISTMAS CANDLE
Height 10.0cm

EL-GIFTBOX001 EAU LOVELY GIFT SET Height 23.0cm 👚

CONTAINS SEVEN CANDLES EACH WITH A DIFFERENT CRYSTAL RELATING TO THE SEVEN CHAKRAS

IB-LAV89 LAVENDER AND BLACK PEPPERMINT CANDLE Height 10.0cm 👚