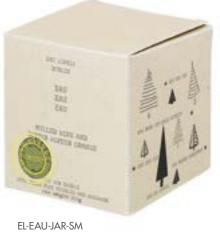

### EAU LOVELY

Eau lovely is a collection built to encourage people to live the happiest, most positive life possible. Designed by Rachel McCann in Dublin, the Eau Lovely collection consists of a selection of heart-warming, beautifully fragrant candles, reed diffusers and gift sets.

EAU EAU CHRISTMAS CANDLE
Height 10.0cm

EL-GIFTBOX001 EAU LOVELY GIFT SET Height 23.0cm 👚

CONTAINS SEVEN CANDLES EACH WITH A DIFFERENT CRYSTAL RELATING TO THE SEVEN CHAKRAS

IB-LAV89 LAVENDER AND BLACK PEPPERMINT CANDLE Height 10.0cm 👚