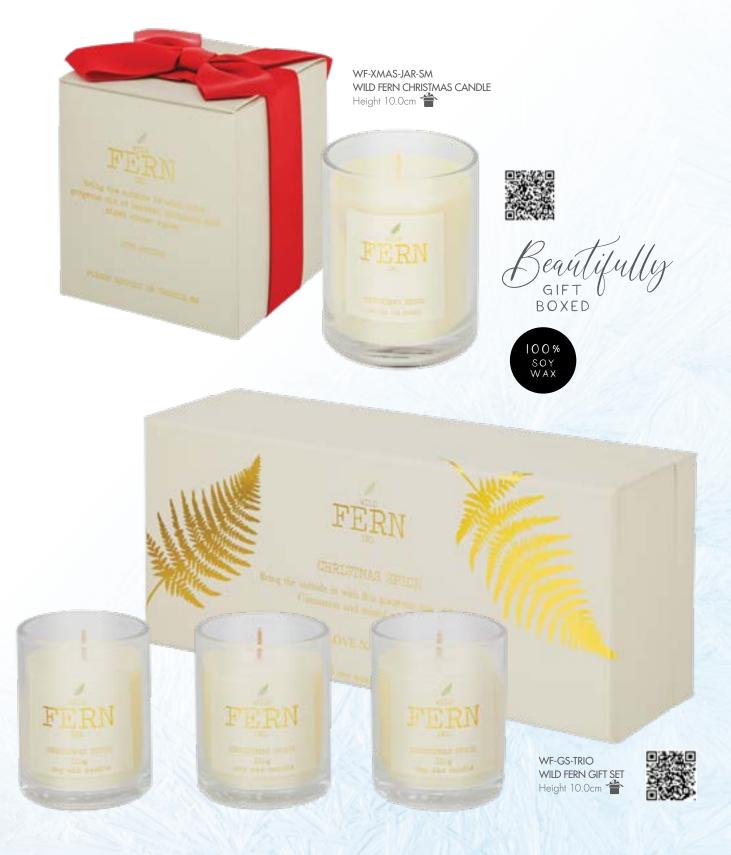

HTS-HJC HOLLY JOLLY CHRISTMAS TIN CANDLE Height 8.0cm

Bring the outside in with this gorgeous mix of berries, cinnamon and mixed winter spices, brought to you by Wild Fern. The Christmas Spice Candle is available as a single boxed candle or in a gorgeous trio set, and made with soy wax and cotton wicks. It's simply Christmas in a jar!