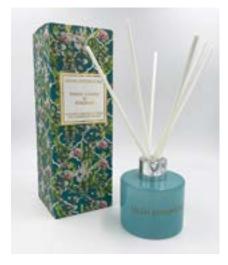

HC-LG-89 LEMONGRASS AND GINGER CANDLE
Height 10.0cm

HD-LAV-DIF LAVENDER AND FRESH ROSEMARY DIFFUSER Height 22.0cm \* 150ml

HD-PE-DIF PEPPERMINT, EUCALYPTUS AND LIME DIFFUSER Height 22.0cm 150ml

HD-SEA-DIF ATLANTIC SEA SALT AND CLARY SAGE DIFFUSER Height 22.0cm 👚 150ml

HD-RHU-DIF RHUBARB AND FRESH GARDEN MINT DIFFUSER Height 22.0cm 🁚

HD-LG-DIF LEMONGRASS AND GINGER DIFFUSER Height 22.0cm 150ml

herb

HTS-CJ COMFORT AND JOY TIN CANDLE Height 8.0cm

HTS-MW MISTLETOE AND WINE TIN CANDLE Height 8.0cm