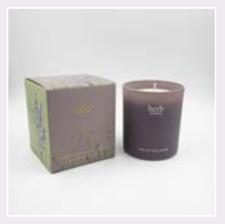

EPSOM AND IRISH SEAWEED BATH SALTS JAR Height 14.0cm 👚 250g

HB-LBC LITTLE BOTTLE OF CALM Height 9.0cm 👚 Fragrance: Lavender and Rosemary; 15ml

HB-PMIST PILLOW MIST Height 15.0cm 👚 Fragrance: Lavender and Rosemary; 50ml