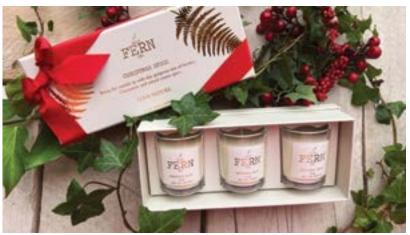

HTS-HJC HOLLY JOLLY CHRISTMAS TIN CANDLE Height 8.0cm

Bring the outside in with this gorgeous mix of berries, cinnamon and mixed winter spices, brought to you by Wild Fern. The Christmas Spice Candle is available as a single boxed candle or in a gorgeous trio set, and made with soy wax and cotton wicks. It's simply Christmas in a jar!