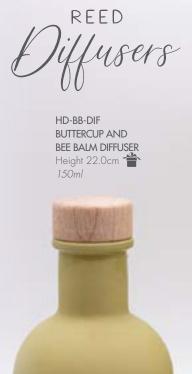

LEMONGRASS AND GINGER TIN CANDLE Height 8.0cm

PEPPERMINT, EUCALYPTUS AND LIME TIN CANDLE Height 8.0cm

HTS-RHU RHUBARB AND FRESH GARDEN MINT TIN CANDLE Height 8.0cm

HTS-BB BUTTERCUP AND BEE BALM TIN CANDLE Height 8.0cm