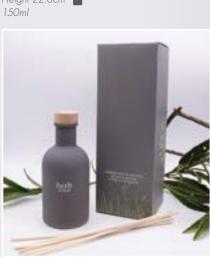

HC-LG-89 LEMONGRASS AND GINGER CANDLE
Height 10.0cm

HD-LAV-DIF LAVENDER AND FRESH ROSEMARY DIFFUSER Height 22.0cm \* 150ml

HD-PE-DIF PEPPERMINT, EUCALYPTUS AND LIME DIFFUSER Height 22.0cm 150ml

HD-SEA-DIF ATLANTIC SEA SALT AND CLARY SAGE DIFFUSER Height 22.0cm 👚 150ml