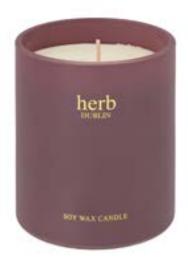

HC-LAV-89 LAVENDER AND FRESH ROSEMARY CANDLE Height 10.0cm 👚

HC-RHU-89 RHUBARB CANDLE Height 10.0cm 👚

HC-SEA-89 SEA SALT CANDLE
Height 10.0cm

HC-PE-89 PEPPERMINT, EUCALYPTUS AND LIME CANDLE
Height 10.0cm