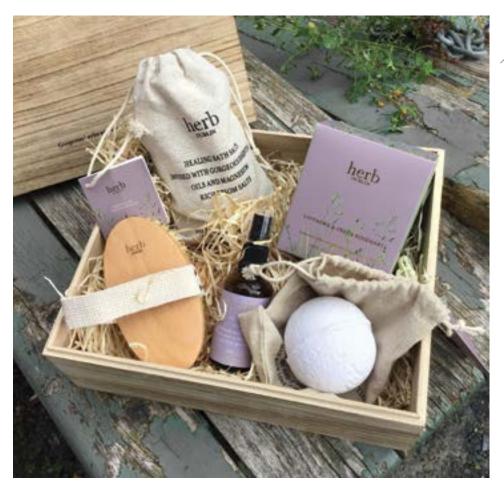

#### HB-HAMPER-001 HERB WELLNESS BOX LAVENDER

Box dimensions:

W 27.0cm x H 23.0cm x D 11.0cm

Contents:

Lavender Bath Ball Dry Brush

Lavender & Rosemary Pillow Mist 50ml Lavender Bath Salts

Lavender and Fresh Rosemary 100% Soy Wax Candle