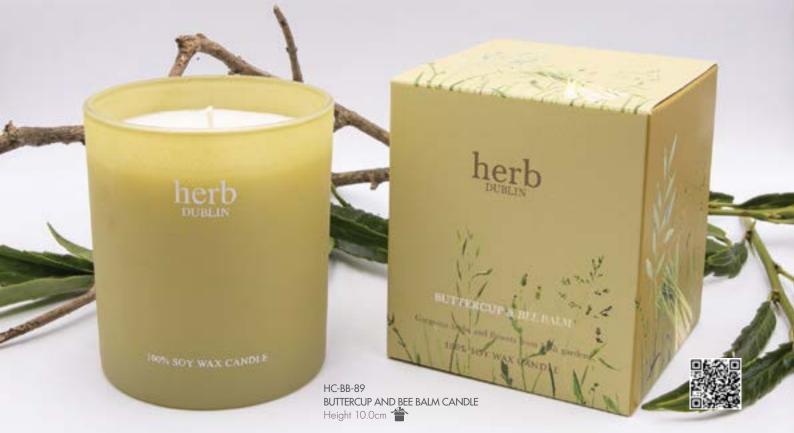

LEMONGRASS AND GINGER TIN CANDLE Height 8.0cm

PEPPERMINT, EUCALYPTUS AND LIME TIN CANDLE Height 8.0cm

HTS-RHU RHUBARB AND FRESH GARDEN MINT TIN CANDLE Height 8.0cm

HTS-BB BUTTERCUP AND BEE BALM TIN CANDLE Height 8.0cm