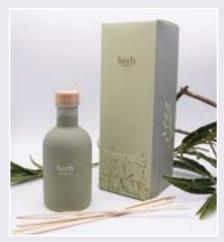

HC-LG-89 LEMONGRASS AND GINGER CANDLE
Height 10.0cm

HD-LAV-DIF LAVENDER AND FRESH ROSEMARY DIFFUSER Height 22.0cm \* 150ml

HD-PE-DIF PEPPERMINT, EUCALYPTUS AND LIME DIFFUSER Height 22.0cm 150ml

HD-SEA-DIF ATLANTIC SEA SALT AND CLARY SAGE DIFFUSER Height 22.0cm 👚 150ml