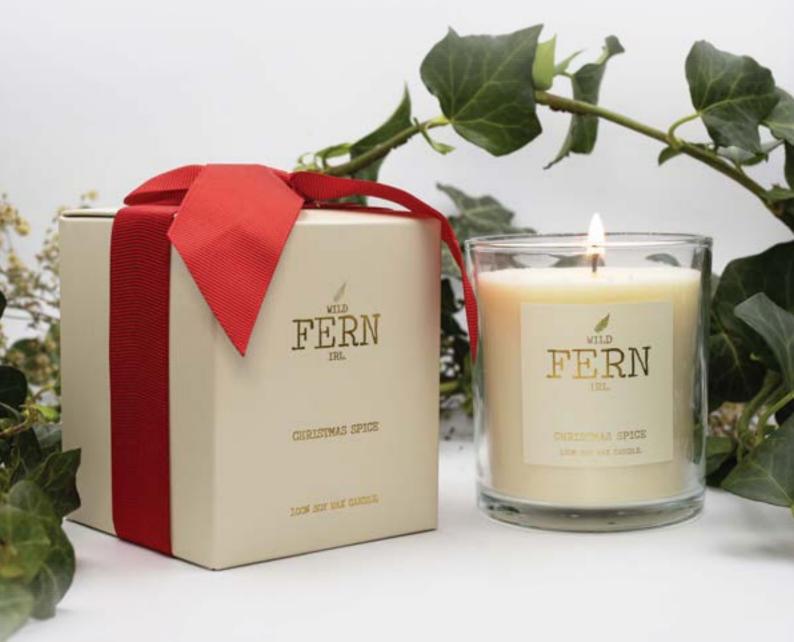

HTS-HJC HOLLY JOLLY CHRISTMAS TIN CANDLE Height 8.0cm

Bring the outside in with this gorgeous mix of berries, cinnamon and mixed winter spices, brought to you by Wild Fern. The Christmas Spice Candle is available as a single boxed candle or in a gorgeous trio set, and made with soy wax and cotton wicks. It's simply Christmas in a jar!