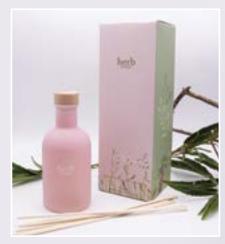

HC-LG-89 LEMONGRASS AND GINGER CANDLE
Height 10.0cm

HD-LAV-DIF LAVENDER AND FRESH ROSEMARY DIFFUSER Height 22.0cm \* 150ml

HD-PE-DIF PEPPERMINT, EUCALYPTUS AND LIME DIFFUSER Height 22.0cm 150ml

HD-SEA-DIF ATLANTIC SEA SALT AND CLARY SAGE DIFFUSER Height 22.0cm 👚 150ml