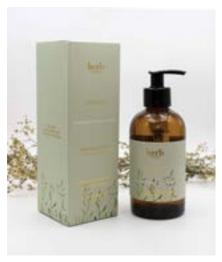

HB-GB-HW-LR HAND WASH LAVENDER AND ROSEMARY Height 19.0cm 👚 250ml

HB-GB-HC-LR HAND CREAM LAVENDER AND ROSEMARY Height 19.0cm 👚 250ml

HB-GB-HW-PE HAND WASH PEPPERMINT AND EUCALYPTUS Height 19.0cm 眷 250ml