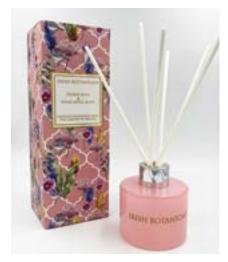

#### **♥IRISH BOTANICALS**

IB-WW-DIFF WINTER WONDERLAND DIFFUSER Height 22.0cm 120ml / 4.2 fl oz

IB-WINTER-DIF WILD WINTER BERRIES DIFFUSER Height 22.0cm 120ml / 4.2 fl oz

IB-PEONY-DIF PEONY ROSE AND WILD APPLE MINT DIFFUSER Height 22.0cm 120ml / 4.2 fl oz