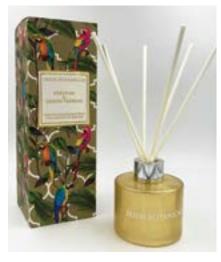

#### **♥IRISH BOTANICALS**

IB-WW-DIFF WINTER WONDERLAND DIFFUSER Height 22.0cm 120ml / 4.2 fl oz

IB-WINTER-DIF WILD WINTER BERRIES DIFFUSER Height 22.0cm 120ml / 4.2 fl oz

IB-PEONY-DIF PEONY ROSE AND WILD APPLE MINT DIFFUSER Height 22.0cm 120ml / 4.2 fl oz

IB-LAV-DIF LAVENDER AND BLACK PEPPERMINT DIFFUSER Height 22.0cm 👚 120ml / 4.2 fl oz

IB-HON-DIF HONEYSUCKLE AND PINEAPPLE SAGE DIFFUSER Height 22.0cm 👚 120ml / 4.2 fl oz

IB-CHAM-DIFF CHAMOMILE AND WILD BURREN DIFFUSER Height 22.0cm 眷 120ml / 4.2 fl oz

IB-BLUE-DIF BLOOMING BLUEBELLS DIFFUSER Height 22.0cm 👚 120ml / 4.2 fl oz

**IB-VER-DIFF** VERVEINE AND LEMON VERBANA DIFFUSER Height 22.0cm 120ml / 4.2 fl oz

IB-KOMBU-DIFF KOMBU AND SEAGRASS DIFFUSER Height 22.0cm 👚 120ml / 4.2 fl oz