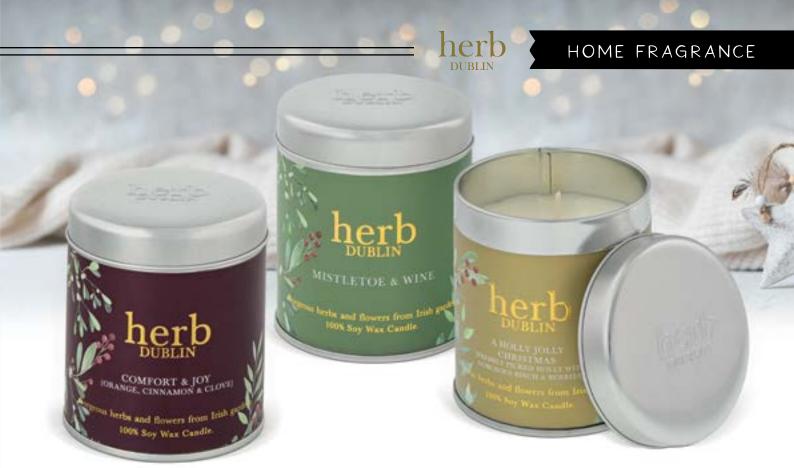

HD-RHU-DIF RHUBARB AND FRESH GARDEN MINT DIFFUSER Height 22.0cm 🁚

HD-LG-DIF LEMONGRASS AND GINGER DIFFUSER Height 22.0cm 150ml

herb

HTS-CJ COMFORT AND JOY TIN CANDLE Height 8.0cm

HTS-MW MISTLETOE AND WINE TIN CANDLE Height 8.0cm

HTS-HJC HOLLY JOLLY CHRISTMAS TIN CANDLE Height 8.0cm

Bring the outside in with this gorgeous mix of berries, cinnamon and mixed winter spices, brought to you by Wild Fern. The Christmas Spice Candle is available as a single boxed candle or in a gorgeous trio set, and made with soy wax and cotton wicks. It's simply Christmas in a jar!