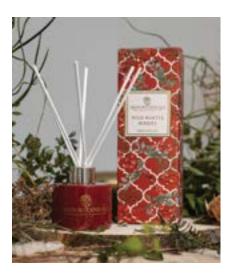

#### **♥IRISH BOTANICALS**

IB-WW-DIFF WINTER WONDERLAND DIFFUSER Height 22.0cm 120ml / 4.2 fl oz

IB-WINTER-DIF WILD WINTER BERRIES DIFFUSER Height 22.0cm 120ml / 4.2 fl oz

IB-PEONY-DIF PEONY ROSE AND WILD APPLE MINT DIFFUSER Height 22.0cm 120ml / 4.2 fl oz