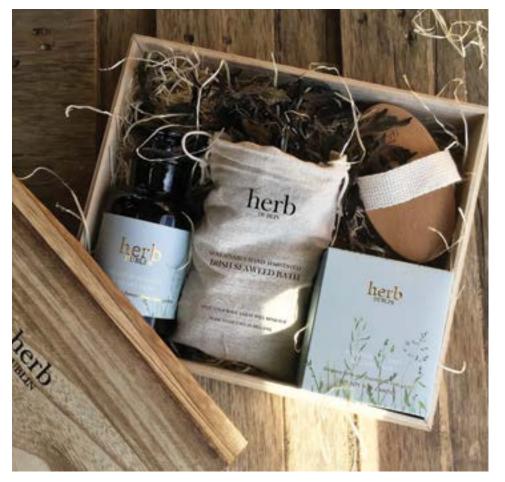

#### HB-HAMPER-002 HERB SEAWEED HAMPER

Box dimensions:

W 27.0cm x H 23.0cm x D 11.0cm

Irish Seaweed Bath

Epsom & Irish Seaweed Bath Salts 250g . Atlantic Sea Salt & Clary Sage

100% Soy Wax Candle

HTS-LAV LAVENDER TIN CANDLE Height 8.0cm