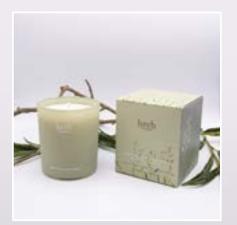

HC-LAV-89 LAVENDER AND FRESH ROSEMARY CANDLE Height 10.0cm 👚

HC-RHU-89 RHUBARB CANDLE Height 10.0cm 👚

HC-SEA-89 SEA SALT CANDLE
Height 10.0cm

HC-PE-89 PEPPERMINT, EUCALYPTUS AND LIME CANDLE
Height 10.0cm