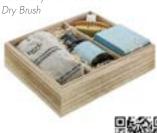

#### HB-HAMPER-001 HERB WELLNESS BOX LAVENDER

Box dimensions:

W 27.0cm x H 23.0cm x D 11.0cm

Contents:

Lavender Bath Ball Dry Brush

Lavender & Rosemary Pillow Mist 50ml Lavender Bath Salts

Lavender and Fresh Rosemary 100% Soy Wax Candle