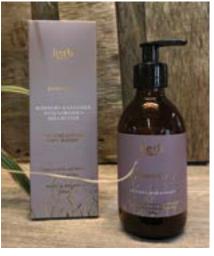

HB-GB-HW-LR HAND WASH LAVENDER AND ROSEMARY Height 19.0cm 👚 250ml

HB-GB-HC-LR HAND CREAM LAVENDER AND ROSEMARY Height 19.0cm 👚 250ml

HB-GB-HW-PE HAND WASH PEPPERMINT AND EUCALYPTUS Height 19.0cm 眷 250ml