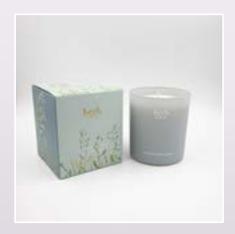

HC-LAV-89 LAVENDER AND FRESH ROSEMARY CANDLE Height 10.0cm 👚

HC-RHU-89 RHUBARB CANDLE Height 10.0cm 👚

HC-SEA-89 SEA SALT CANDLE
Height 10.0cm

HC-PE-89 PEPPERMINT, EUCALYPTUS AND LIME CANDLE
Height 10.0cm