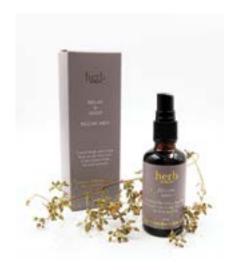

EPSOM AND IRISH SEAWEED BATH SALTS JAR Height 14.0cm 👚 250g

HB-LBC LITTLE BOTTLE OF CALM Height 9.0cm 👚 Fragrance: Lavender and Rosemary; 15ml

HB-PMIST PILLOW MIST Height 15.0cm 👚 Fragrance: Lavender and Rosemary; 50ml