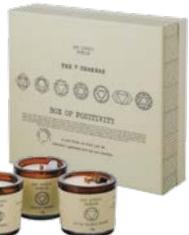

EAU EAU CHRISTMAS CANDLE
Height 10.0cm

EL-GIFTBOX001 EAU LOVELY GIFT SET Height 23.0cm 👚

CONTAINS SEVEN CANDLES EACH WITH A DIFFERENT CRYSTAL RELATING TO THE SEVEN CHAKRAS

IB-LAV89 LAVENDER AND BLACK PEPPERMINT CANDLE Height 10.0cm 👚