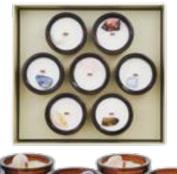

EAU EAU CHRISTMAS CANDLE
Height 10.0cm

EL-GIFTBOX001 EAU LOVELY GIFT SET Height 23.0cm 👚

CONTAINS SEVEN CANDLES EACH WITH A DIFFERENT CRYSTAL RELATING TO THE SEVEN CHAKRAS

IB-LAV89 LAVENDER AND BLACK PEPPERMINT CANDLE Height 10.0cm 👚