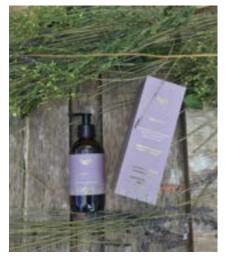

HB-GB-HW-LR HAND WASH LAVENDER AND ROSEMARY Height 19.0cm 👚 250ml

HB-GB-HC-LR HAND CREAM LAVENDER AND ROSEMARY Height 19.0cm 👚 250ml

HB-GB-HW-PE HAND WASH PEPPERMINT AND EUCALYPTUS Height 19.0cm 眷 250ml