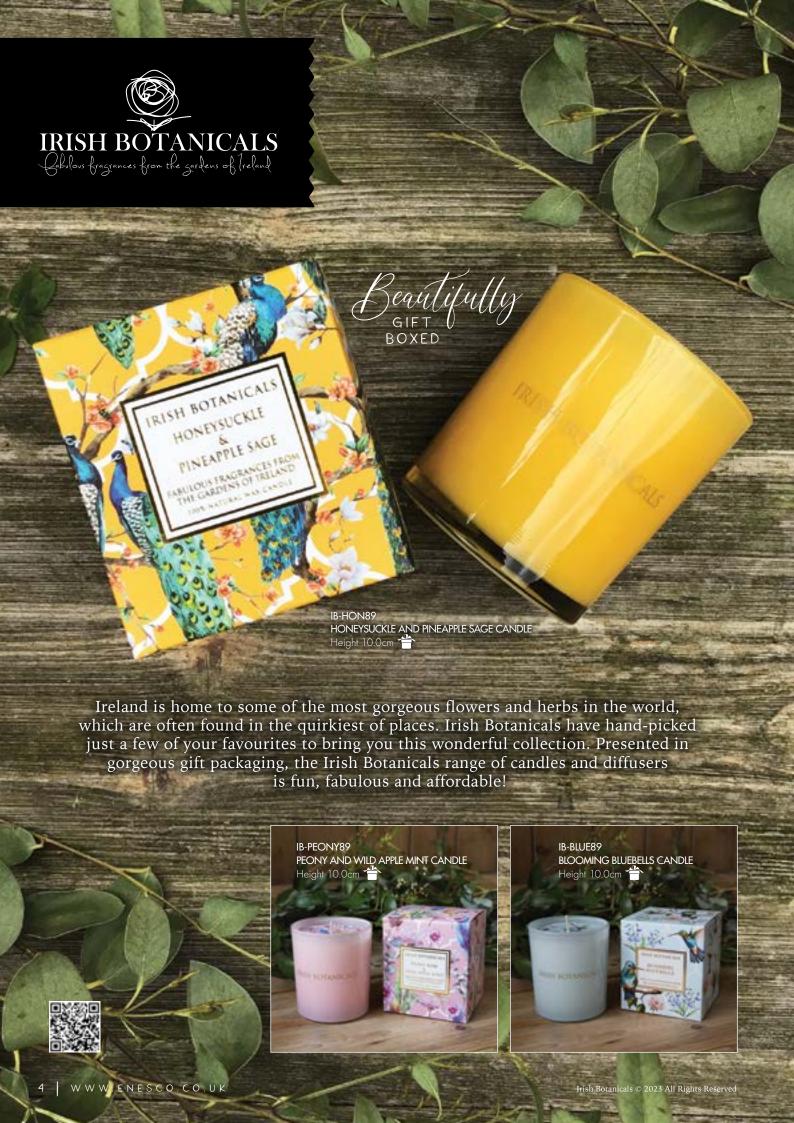

### EAU LOVELY

Eau lovely is a collection built to encourage people to live the happiest, most positive life possible. Designed by Rachel McCann in Dublin, the Eau Lovely collection consists of a selection of heart-warming, beautifully fragrant candles, reed diffusers and gift sets.

#### **♥IRISH BOTANICALS**

IB-WW-DIFF WINTER WONDERLAND DIFFUSER Height 22.0cm 120ml / 4.2 fl oz

IB-WINTER-DIF WILD WINTER BERRIES DIFFUSER Height 22.0cm 120ml / 4.2 fl oz

IB-PEONY-DIF PEONY ROSE AND WILD APPLE MINT DIFFUSER Height 22.0cm 120ml / 4.2 fl oz

IB-LAV-DIF LAVENDER AND BLACK PEPPERMINT DIFFUSER Height 22.0cm 👚 120ml / 4.2 fl oz

IB-HON-DIF HONEYSUCKLE AND PINEAPPLE SAGE DIFFUSER Height 22.0cm 👚 120ml / 4.2 fl oz

IB-CHAM-DIFF CHAMOMILE AND WILD BURREN DIFFUSER Height 22.0cm 眷 120ml / 4.2 fl oz