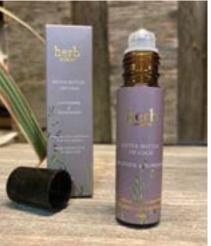

EPSOM AND IRISH SEAWEED BATH SALTS JAR Height 14.0cm 👚 250g

HB-LBC LITTLE BOTTLE OF CALM Height 9.0cm 👚 Fragrance: Lavender and Rosemary; 15ml

HB-PMIST PILLOW MIST Height 15.0cm 👚 Fragrance: Lavender and Rosemary; 50ml