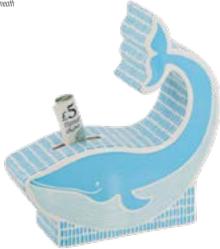

## A30891 Mr Fox Money Bank

Height: 9.0cm 👚 Stopper underneath

A30892 Elephant Money Bank

Height: 13.5cm 👚 Stopper underneath

A30894 Spike Money Bank

Height: 10.0cm \* Stopper underneath

Height: 17.0cm 👚 Stopper underneath