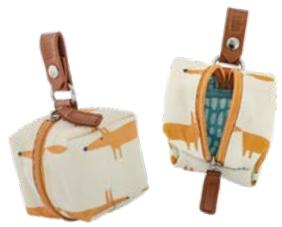

Balsy Accessories

FIND US ONLINE

With a faux leather strap embossed with the Scion logo, this premium soother holder allows you to attach it to your bag, pram or coat, helping to you keep your babies pacifier safe and in reach.

A30888 Scion Baby Soother Case
Height: 9.0cm \*\*
Cover and lining material: 100% Polyester
Surface washable

A31231 Scion Baby Bibs
(Set of 2)
Height 35.0cm Velca fastening for safety
Front: 100% otton Back: 80% cotton, 20% polyester