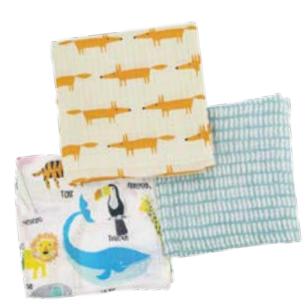

A30887 Scion Baby Muslin Squares

(Set of 3) Length: 70.0cm

**A30886 Scion Baby Bandana Bibs** (Set of 3)

Width: 39.5cm unfolded Cotton, Velcro fastening for safety Front: 100% cotton

A30885 Scion Baby Mr Fox Blanket Length 100.0cm, Width 70.0cm