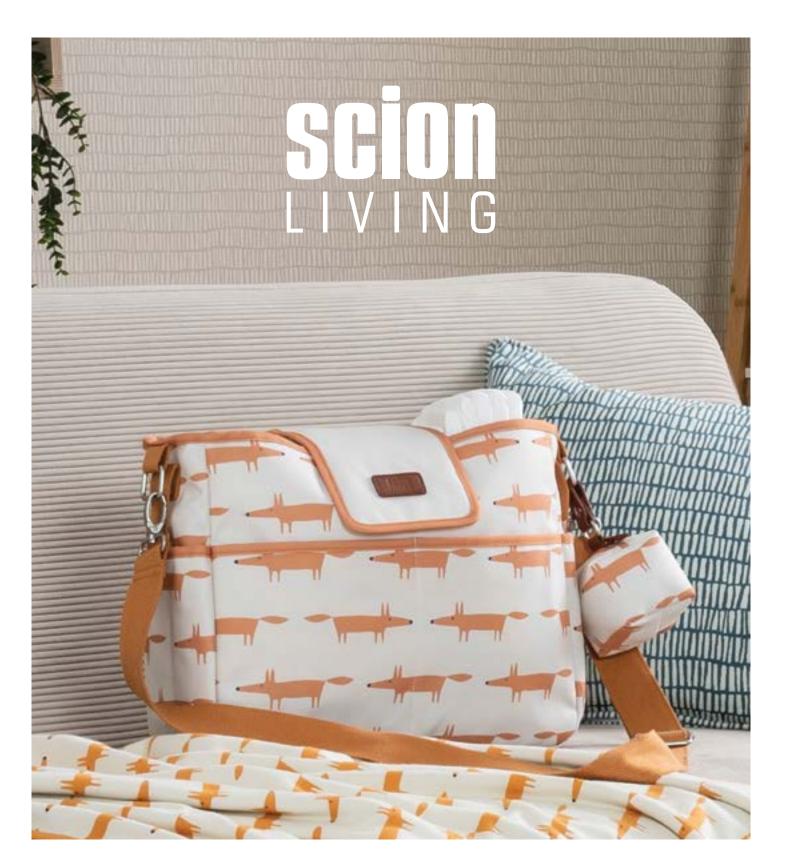

A30888 Scion Baby Soother Case
Height: 9.0cm \*\*
Cover and lining material: 100% Polyester
Surface washable

A31231 Scion Baby Bibs
(Set of 2)
Height 35.0cm Velca fastening for safety
Front: 100% otton Back: 80% cotton, 20% polyester