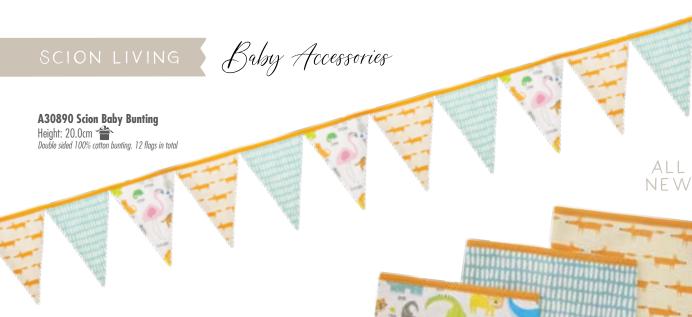

Balsy Accessories

FIND US ONLINE

With a faux leather strap embossed with the Scion logo, this premium soother holder allows you to attach it to your bag, pram or coat, helping to you keep your babies pacifier safe and in reach.