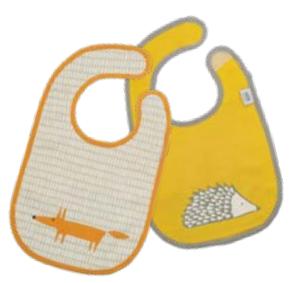

A30888 Scion Baby Soother Case
Height: 9.0cm \*\*
Cover and lining material: 100% Polyester
Surface washable

A31231 Scion Baby Bibs
(Set of 2)
Height 35.0cm Velca fastening for safety
Front: 100% otton Back: 80% cotton, 20% polyester