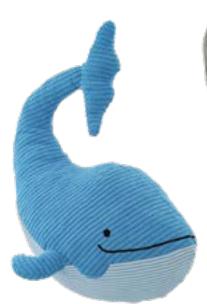

% Polyester
Surface washable









A31231 Scion Baby Bibs
(Set of 2)
Height 35.0cm Velca fastening for safety
Front: 100% otton Back: 80% cotton, 20% polyester



A30887 Scion Baby Muslin Squares

(Set of 3) Length: 70.0cm



**A30886 Scion Baby Bandana Bibs** (Set of 3)

Width: 39.5cm unfolded Cotton, Velcro fastening for safety Front: 100% cotton

A30885 Scion Baby Mr Fox Blanket Length 100.0cm, Width 70.0cm

## ALL NEW

## A30891 Mr Fox Money Bank

Height: 9.0cm 👚 Stopper underneath



A30892 Elephant Money Bank

Height: 13.5cm 👚 Stopper underneath



A30894 Spike Money Bank

Height: 10.0cm \* Stopper underneath



Height: 17.0cm 👚 Stopper underneath



A31225 Mr Fox Small

Height 10.0cm | Age Grade 1+ Hand washable



A30867 Mr Fox Large

Height 13.0cm | Age Grade 1+ Hand washable



A31226 Elephant Animal Magic Small

Height 14.0cm | Age Grade 1+



Height 16.5cm | Age Grade 1+



A31228 Spike Small

Height 10.0cm | Age Grade 1+ Hand washable





ENESCO LIMITED, BRUNTHILL ROAD, KINGSTOWN, CARLISLE, CUMBRIA, ENGLAND, CA3 OEN. UK CUSTOMER SERVICES TELEPHONE: 01228 404022 FAX: 01228 404041 EMAIL: UKSALES@ENESCO.CO.UK WEB: WWW.ENESCO.CO.UK