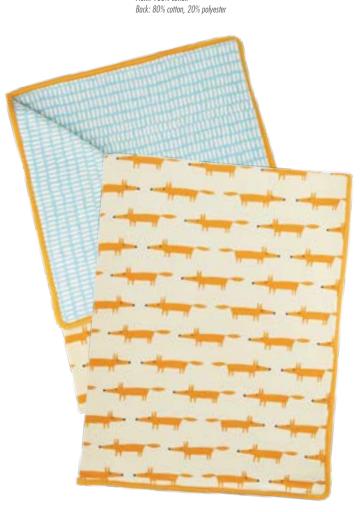

A30887 Scion Baby Muslin Squares

(Set of 3) Length: 70.0cm

**A30886 Scion Baby Bandana Bibs** (Set of 3)

Width: 39.5cm unfolded Cotton, Velcro fastening for safety Front: 100% cotton

A30885 Scion Baby Mr Fox Blanket Length 100.0cm, Width 70.0cm