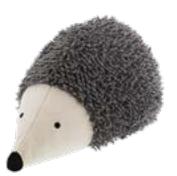

A31228 Spike Small

Height 10.0cm | Age Grade 1+ Hand washable

ENESCO LIMITED, BRUNTHILL ROAD, KINGSTOWN, CARLISLE, CUMBRIA, ENGLAND, CA3 OEN. UK CUSTOMER SERVICES TELEPHONE: 01228 404022 FAX: 01228 404041 EMAIL: UKSALES@ENESCO.CO.UK WEB: WWW.ENESCO.CO.UK