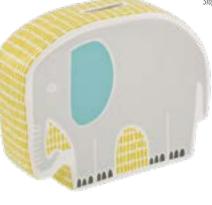

## A30891 Mr Fox Money Bank

Height: 9.0cm 👚 Stopper underneath

A30892 Elephant Money Bank

Height: 13.5cm 👚 Stopper underneath

A30894 Spike Money Bank

Height: 10.0cm \* Stopper underneath

Height: 17.0cm 👚 Stopper underneath