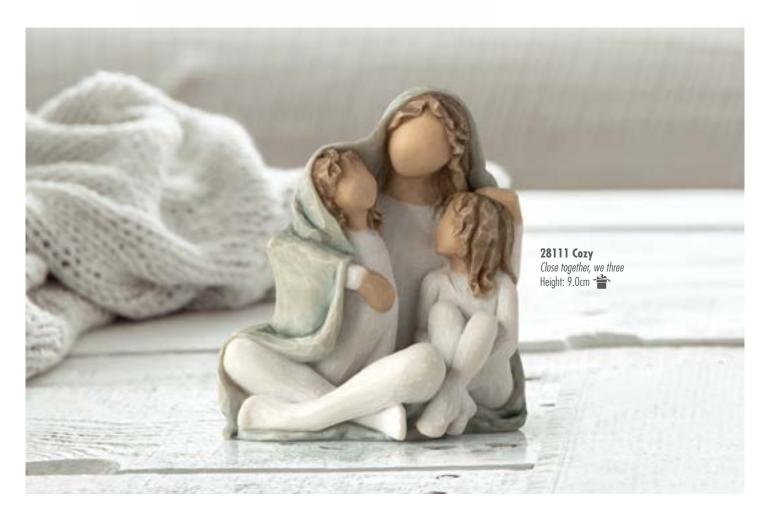

Mother and Son Celebrating the bond of love between mothers and sons Height: 21.0cm 眷

26153 Chrysalis Protect and cherish; give wings to fly Height: 23.0cm 👚

> 27921 Loving My Mother I'm here for you, as you've always been for me Height:16.5cm 👚





26222 Close to me Apart or together, always close to me Height: 20.0cm

**26169 Child of my Heart** Child of the world, into my heart you came — Bringing sun into my life, making family our name Height: 22.0cm

26181 Our Gift Our bright, joyful gift! Height: 22.0cm



**26188 Two Together** Love in abundance Height: 5.0cm 27596 For Always Now and for always, I carry you in my heart Height: 17.5cm

**26164 Birthday Girl** *Celebrate your day!* Height: 16.0cm

> 27922 Little One We've only just begun... forever my little one Height: 10.0cm







Wishing and Sanctuary are both in the Signature Collection of figures, inspired by the decorative arts and architecture from Susan's travels to cities such as Prague and Vienna.The custom-designed Signature Collection Box includes an enclosure card for gift-giving.

'I embellished the surfaces with gold dots—symbolising light, or energy, hope, inner strength... gold connotes preciousness and enduring value, and I wanted this to be a special collection.'





**27884 Wishing** A beautiful wish for you... Height: 17.0cm **27799 Sanctuary** A warm safe surround of love Height: 17.0cm \*



Maximise your shelf space by displaying Willow Tree pieces on Tri-Step Riser. These are also available to your consumers.

> 26693 Tri-Step Riser Height: 8.0cm



Willow Tree Cake Topper is a commemorat