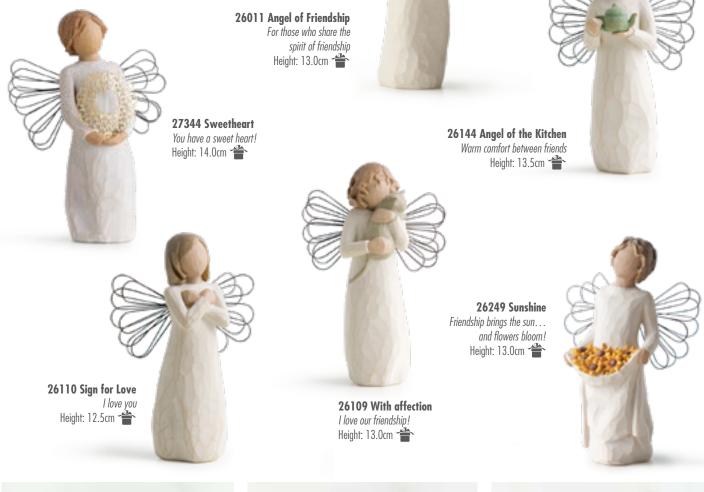

Willow Tree angels speak in quiet ways to heal, comfort, protect and inspire.

26131 Thinking of You Keeping you close in my thoughts Height: 13.5cm

**26182 With Love** *You are loved* Height: 13.5cm

**26084 Angel's Embrace** Hold close that which we hold dear Height: 14.0cm

26034 Guardian Angel May you always have an Angel to watch over you Height: 13.0cm

26062 Angel of Comfort Offering an embrace of comfort and love Height: 8.0cm

**26123 Good Health** An abundance of health and happiness Height: 13.5cm

**26248 You're the Best!** Thank you for making a difference Height: 13.0cm

> **26079 Angel of Caring** Always there, listening with a willing ear and an open heart Height: 9.5cm

**26235 Angel of Hope** Each day, hope anew Height: 13.0cm

26012 Angel of Prayer

For those who believe in the

power of prayer Height: 10.5cm 眷

**26247 Remembrance** Memories... hold each one safely in your heart Height: 13.5cm

**26149 Courage** Bringing a triumphant spirit, inspiration and courage Height: 14.5cm

**26170 a tree, a prayer** May you find strength, beauty and peace each day Height: 14.0cm

**26020 Angel of Healing** For those who give comfort with caring and tenderness Height: 13.0cm

26083 Angel of Harmony In harmony with life's rhythm Height: 14.0cm 26103 Angel of the Garden Bringing forth a garden of love and beauty Height: 13.5cm

> A gift to express appreciation and thankfulness for teachers, volunteers, donors, caregivers, friends. Willow Tree angels resonate with many cultures and ages of people. To some they represent protection, to some they are an outward reminder of inner peace, and to some they represent a way to remember those who have left this earth.

**26166 Just for You** With sincere thanks Height: 14.0cm

Figurative Ornaments

Ornaments are small expressions of friendship, love, hope and inspiration that can brighten the day throughout the year. Beautiful for birthdays, teachers, friends, family and neighbours, just to say 'Thinking of you', or 'Thanks'.