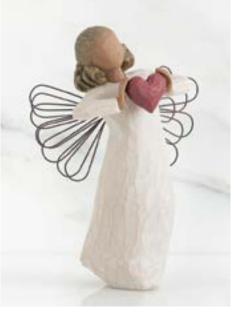

26142 Heart of Gold You will always have my heart Height: 14.0cm **26132 Keepsake** Kept forever in the heart Height: 13.5cm

Heart of Gold was inspired by a young cancer patient at Children's Mercy Hospital in Kansas City, MO, USA, who was the son of close friends of Willow Tree artist, Susan Lordi. Susan Lordi and Enesco will donate 65p to Great Ormond Street Hospital Children's Charity for every Heart of Gold figurine sold.