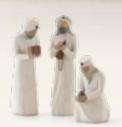

© 1999–2023 DEMDACO © 1999–2023 Susan Lordi.

Mativity

Introduced in 2000, the classic Nativity continues to be the best-selling Willow Tree<sup>®</sup> product

**26027 The Three Wisemen** They followed a star and found the Light of the World Maximum Height: 22.0cm