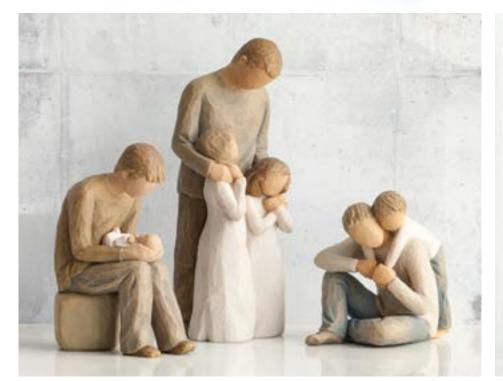

Display family groupings Help your customers create their own unique Family Groupings

1. Start with a Parent piece

2. Add children

3. Add a pet

4. Group and turn pieces towards each other

'It's the little things that we pick up on, the small gestures that are unique to each person. That's what we see in those we love.'