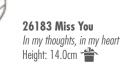

# Memories... hold each one safely in your heart

'This piece is all about memories — how warm, comforting memories help us to heal when we're missing someone. If you look closely at the carved icons on her dress, each recalls a memory by appealing to our senses... touch, scent, taste, sound, sight. We keep these personal memories safe within us, connecting us to those we love.'

NEW 28212 Remembrance (darker skin) Memories... hold each one safely in your heart Height: 13.5cm

14.24

Launched October 2022

A gift to say Thank You; to express gratitude to those who care for us, encourage and support us, and surround us with love and joy. A gift to oneself as a reminder to practice gratitude in daily life. And, for those who love flowers and gardening.