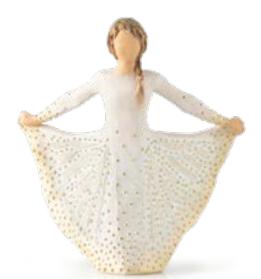

'I embellished the surfaces with gold dots—symbolising light, or energy, hope, inner strength... gold connotes preciousness and enduring value, and I wanted this to be a special collection.'

**27884 Wishing** A beautiful wish for you... Height: 17.0cm **27799 Sanctuary** A warm safe surround of love Height: 17.0cm \*