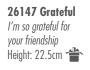

26142 Heart of Gold You will always have my heart Height: 14.0cm **26132 Keepsake** Kept forever in the heart Height: 13.5cm

Heart of Gold was inspired by a young cancer patient at Children's Mercy Hospital in Kansas City, MO, USA, who was the son of close friends of Willow Tree artist, Susan Lordi. Susan Lordi and Enesco will donate 65p to Great Ormond Street Hospital Children's Charity for every Heart of Gold figurine sold.