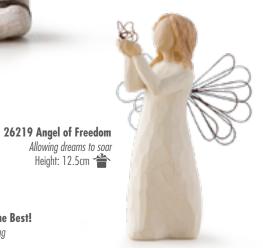

a time to reflect, a time to soar Height: 13.5cm 👚

26465 Lavender Grace May all your senses be filled with healing grace Height: 14.0cm

27173 Soar

**26454 Forget-me-not** Holding thoughts of you closely Height: 13.5cm 👚