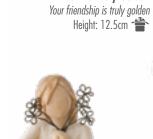

27250 Warm Embrace Surrounded by the warmth of family and friends Height: 14.0cm

26220 Truly Golden

**26155 Friendship** Friendship is the sweetest gift! Height: 13.5cm

**26246 Beautiful Wishes** A gathering of beautiful wishes for you — love, health, happiness Height: 13.0cm