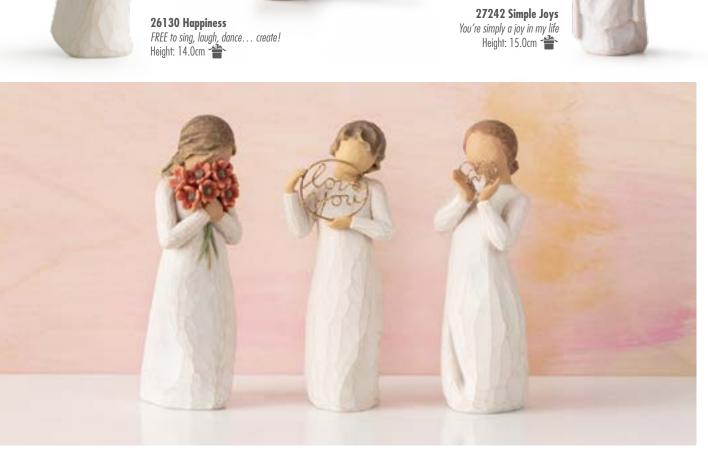

**26166 Just for You** With sincere thanks Height: 14.0cm

Figurative Ornaments

Ornaments are small expressions of friendship, love, hope and inspiration that can brighten the day throughout the year. Beautiful for birthdays, teachers, friends, family and neighbours, just to say 'Thinking of you', or 'Thanks'.