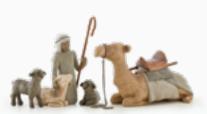

**26005 Nativity** Behold the awe and wonder of the Christmas Story Maximum Height: 23.0cm

**27183 Zampognaro (Shepherd with bagpipe)** A shepherd's gift... a joyous melody... proclaiming the news! Height: 23.0cm

26007 Metal Star Backdrop Height: 34.0cm

**26106 Crèche** Height: 43.0cm, Length: 51.0cm Depth: 29.0cm

**26105 Shepherd & Stable Animals** Surrounding new life with love and warmth Height: 18.0cm