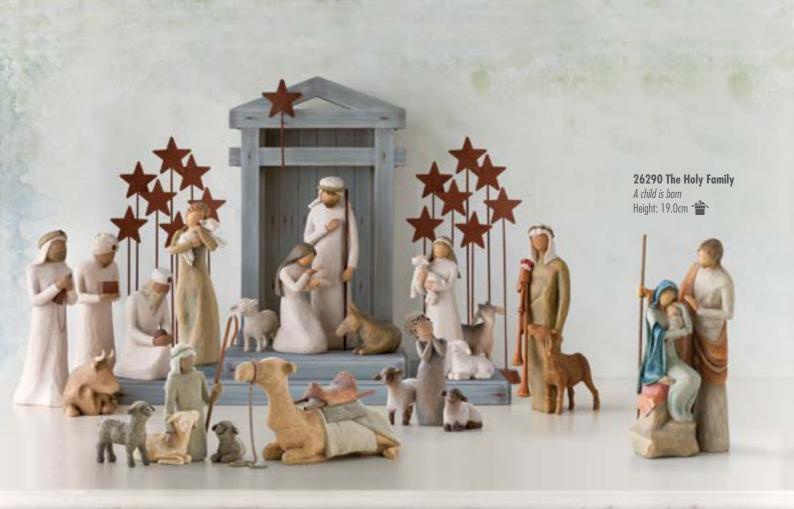

© 1999–2023 DEMDACO © 1999–2023 Susan Lordi.

Mativity

Introduced in 2000, the classic Nativity continues to be the best-selling Willow Tree<sup>®</sup> product

**26027 The Three Wisemen** They followed a star and found the Light of the World Maximum Height: 22.0cm

**26104 Peace on Earth** An embrace of Peace Height: 21.0cm

26442 Little Shepherdess Behold, a little love on earth Maximum Height: 13.5cm

**26180 Ox and Goat** Offering warmth and protection Heights: Ox 8.0cm, Goat 9.5cm

**26005 Nativity** Behold the awe and wonder of the Christmas Story Maximum Height: 23.0cm

**27183 Zampognaro (Shepherd with bagpipe)** A shepherd's gift... a joyous melody... proclaiming the news! Height: 23.0cm

26007 Metal Star Backdrop Height: 34.0cm

**26106 Crèche** Height: 43.0cm, Length: 51.0cm Depth: 29.0cm

**26105 Shepherd & Stable Animals** Surrounding new life with love and warmth Height: 18.0cm