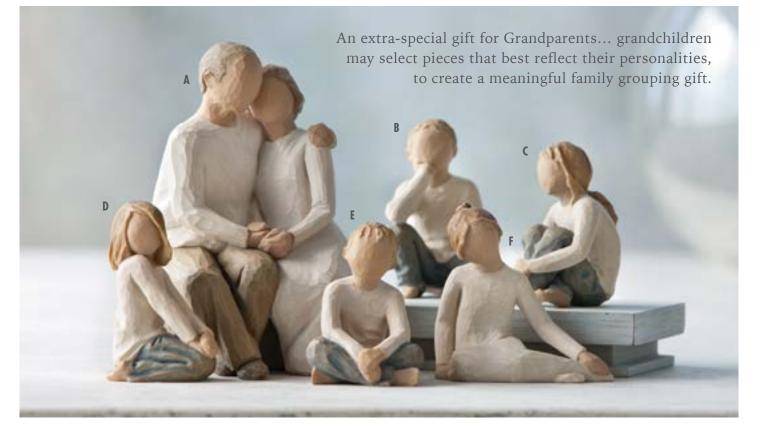

Display family groupings Help your customers create their own unique Family Groupings

1. Start with a Parent piece

2. Add children

3. Add a pet

4. Group and turn pieces towards each other

'It's the little things that we pick up on, the small gestures that are unique to each person. That's what we see in those we love.'

26217 Kindness (boy) Above all, kindness Height: 7.5cm 👚

A. 26184 Anniversary Love ever endures Height: 15.0cm 眷

**B. 26227 Inquisitive Child** ... nurtured by your loving care Height: 7.5cm 眷

C. 26224 Spirited Child ... nurtured by your loving care Height: 7.5cm 眷

D. 26223 Joyful Child ... nurtured by your loving care Height: 7.5cm 👚

... nurtured by your loving care Height: 6.0cm 👚

E. 26226 Imaginative Child F. 26225 Thoughtful Child ... nurtured by your loving care Height: 7.5cm 眷