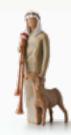

**26005 Nativity** Behold the awe and wonder of the Christmas Story Maximum Height: 23.0cm

**27183 Zampognaro (Shepherd with bagpipe)** A shepherd's gift... a joyous melody... proclaiming the news! Height: 23.0cm