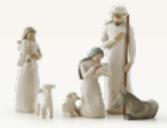

**26005 Nativity** Behold the awe and wonder of the Christmas Story Maximum Height: 23.0cm

**27183 Zampognaro (Shepherd with bagpipe)** A shepherd's gift... a joyous melody... proclaiming the news! Height: 23.0cm