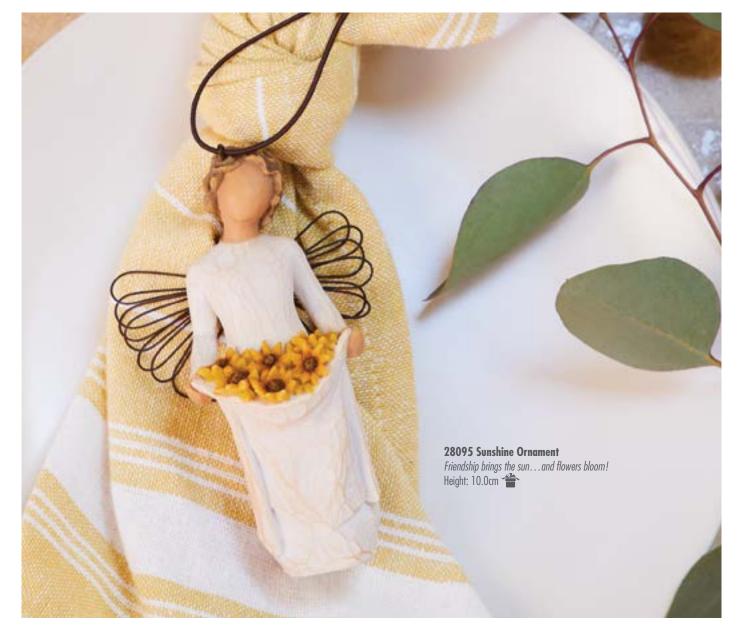

**26166 Just for You** With sincere thanks Height: 14.0cm

Figurative Ornaments

Ornaments are small expressions of friendship, love, hope and inspiration that can brighten the day throughout the year. Beautiful for birthdays, teachers, friends, family and neighbours, just to say 'Thinking of you', or 'Thanks'.