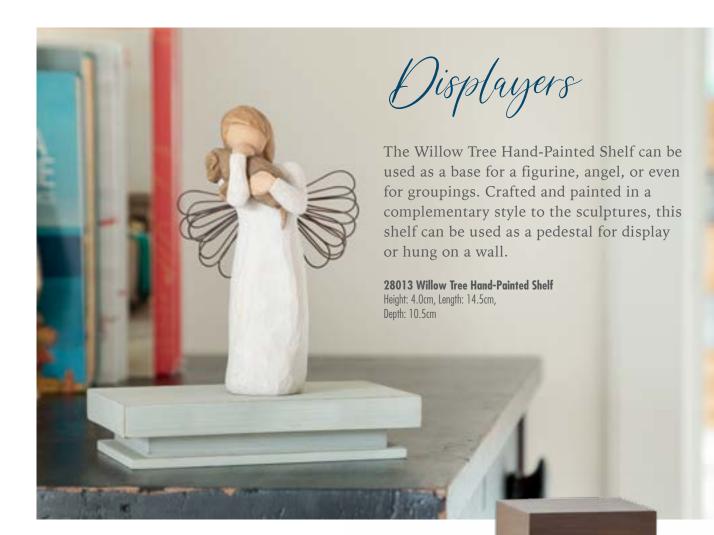

Display family groupings Help your customers create their own unique Family Groupings

1. Start with a Parent piece

2. Add children

3. Add a pet

4. Group and turn pieces towards each other

'It's the little things that we pick up on, the small gestures that are unique to each person. That's what we see in those we love.'