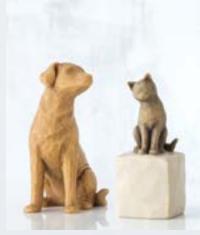

Display family groupings Help your customers create their own unique Family Groupings

1. Start with a Parent piece

2. Add children

3. Add a pet

4. Group and turn pieces towards each other

'It's the little things that we pick up on, the small gestures that are unique to each person. That's what we see in those we love.'