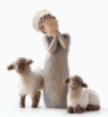

**26104 Peace on Earth** An embrace of Peace Height: 21.0cm

26442 Little Shepherdess Behold, a little love on earth Maximum Height: 13.5cm

**26180 Ox and Goat** Offering warmth and protection Heights: Ox 8.0cm, Goat 9.5cm

26007 Metal Star Backdrop Height: 34.0cm

**26106 Crèche** Height: 43.0cm, Length: 51.0cm Depth: 29.0cm

**26105 Shepherd & Stable Animals** Surrounding new life with love and warmth Height: 18.0cm