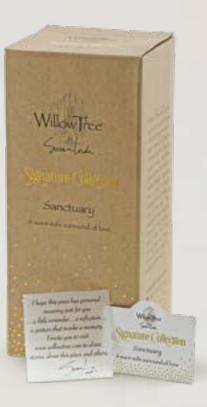

**26164 Birthday Girl** *Celebrate your day!* Height: 16.0cm

> 27922 Little One We've only just begun... forever my little one Height: 10.0cm

Wishing and Sanctuary are both in the Signature Collection of figures, inspired by the decorative arts and architecture from Susan's travels to cities such as Prague and Vienna.The custom-designed Signature Collection Box includes an enclosure card for gift-giving.

'I embellished the surfaces with gold dots—symbolising light, or energy, hope, inner strength... gold connotes preciousness and enduring value, and I wanted this to be a special collection.'

**27884 Wishing** A beautiful wish for you... Height: 17.0cm **27799 Sanctuary** A warm safe surround of love Height: 17.0cm \*