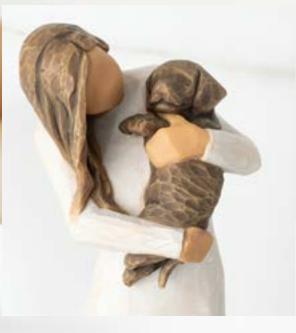

Display family groupings Help your customers create their own unique Family Groupings

1. Start with a Parent piece

2. Add children

3. Add a pet

4. Group and turn pieces towards each other

'It's the little things that we pick up on, the small gestures that are unique to each person. That's what we see in those we love.'