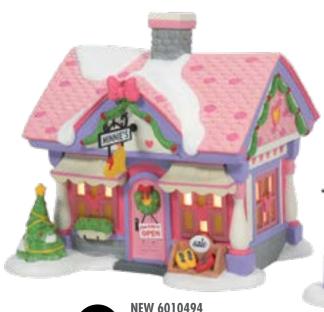

LIMITED STOCK AVAILABLE

> Pre-order now to secure your stock for Autumn 2023

**NEW 6010494** MINNIE'S SHOE BOUTIQUE Height: 37.0cm 👚 🖓 Includes USB plug

**NEW 6010492** MICKEY'S CLUBHOUSE Height: 41.0cm 眷 🖓 Includes USB plug