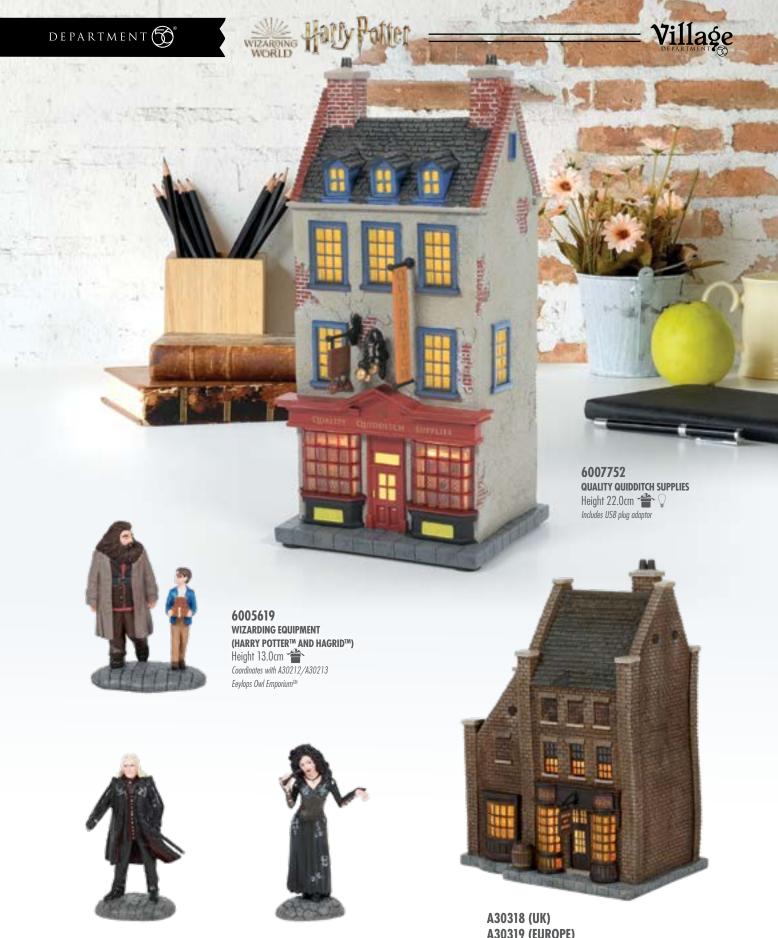

### ILLUMINATED BUILDINGS AND CO-ORDINATING FIGURINES

In collaboration with Warner Bros. Consumer Products, Department 56 have created exacting reproductions of some of the most iconic scenes from the world of Harry Potter™. Accurately crafted, scaled figurines of key locations are brought to life in the dark by their gently glowing lights. Bring the magic of the films home in a whole new way, with this collection of buildings and characters.

6007757 FIRST YEAR HARRY AND RON IN A BOAT Height 8.0cm 👚 Coordinates with 6007754 The Boathouse

6007755 A LIVELY BLUDGER Height 8.5cm

A30320 (UK) A30321 (EUROPE) THE THREE BROOMSTICKSTM Height 23.5cm 眷 🖓

Coordinates with 6006515 Professor Slughom™ and His Students UK version includes UK plug adaptor European version includes European plug adaptor

6006512 LUCIUS MALFOY™
Height 8.0cm
Coordinates with A30318/A30319 Borgin and Burkes<sup>TM</sup>

6006514 BELLATRIX LESTRANGE™ Height 8.0cm Coordinates with A30318/A30319 Borgin and Burkes<sup>TM</sup>

Coordinates with 6006514 Bellatrix Lestrange  $^{\text{TM}}$  and 6006512 Lucius Malfoy  $^{\text{TM}}$ UK version includes UK plug adaptor European version includes European plug adaptor