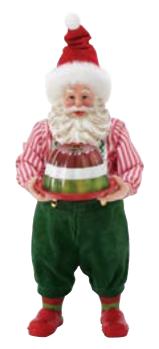

### PEANUTS

Award-winning folk artist Jim Shore adds his signature style to this traditional Possible Dreams piece.

6010241 SANTA WITH SISAL TREE Height 26.5cm

6010221 SANTA WITH PUPPY ON KICKSLED Height 26.5cm