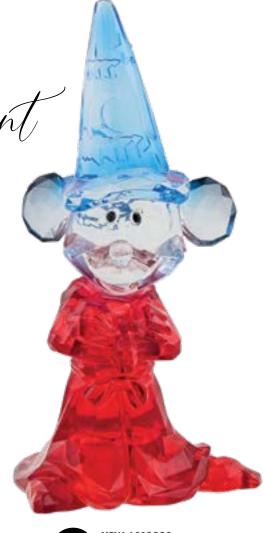

### KALEIDOSCOPE OF COLOUR

The Facets® collection of licensed figurines are light reflective and multi-faceted, made from high grade acrylic, and includes many favourite and well-known characters from Disney, The Wizarding World and Peanuts.