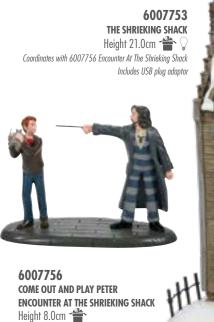

### ILLUMINATED BUILDINGS AND CO-ORDINATING FIGURINES

In collaboration with Warner Bros. Consumer Products, Department 56 have created exacting reproductions of some of the most iconic scenes from the world of Harry Potter™. Accurately crafted, scaled figurines of key locations are brought to life in the dark by their gently glowing lights. Bring the magic of the films home in a whole new way, with this collection of buildings and characters.

Coordinates with 6007753 The Shrieking Shack

6011102 HARRY POTTER™ HOGWARTS™ LIT CENTREPIECE Height 32.0cm Width 36.5cm Batteries required: 2 x AA (not included)

6005660 HARRY POTTER™ DIAGON ALLEY™ LIT CENTREPIECE Height 23.5cm 👚 🖓 Batteries required: 2 x AA (not included)