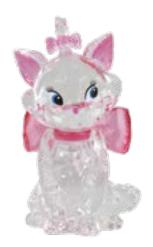

ND6009877 EEYORE Height 8.0cm

ND6009880 SIMBA Height 9.0cm

ND6009878 **DUMBO** Height 8.0cm

ND6009879 MARIE Height 9.0cm

ND6011525 SNOOPY Height 8.0cm 👚

**NEW 6013694** NEW WOODSTOCK Height 9.0cm 👚

EN97421 LICENSED FACETS DISPLAYER Height 62.0cm