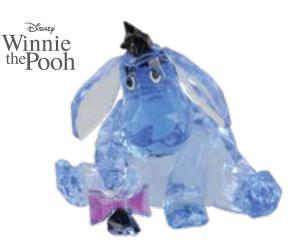

ND6009877 EEYORE Height 8.0cm

ND6009880 SIMBA Height 9.0cm

ND6009878 **DUMBO** Height 8.0cm

ND6009879 MARIE Height 9.0cm

ND6011525 SNOOPY Height 8.0cm 👚

**NEW 6013694** NEW WOODSTOCK Height 9.0cm 👚

EN97421 LICENSED FACETS DISPLAYER Height 62.0cm