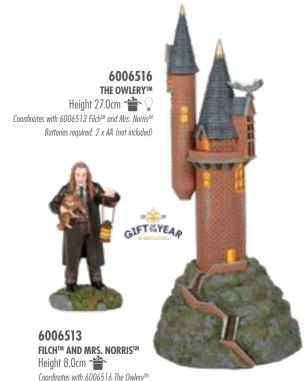

### ILLUMINATED BUILDINGS AND CO-ORDINATING FIGURINES

In collaboration with Warner Bros. Consumer Products, Department 56 have created exacting reproductions of some of the most iconic scenes from the world of Harry Potter™. Accurately crafted, scaled figurines of key locations are brought to life in the dark by their gently glowing lights. Bring the magic of the films home in a whole new way, with this collection of buildings and characters.