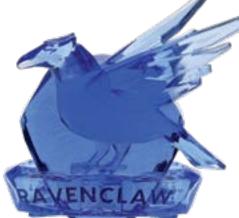

# WIZARDING HOLLY POTTET

The Harry Potter™ Licensed Facets collection brings the Wizarding World™ to life in a whole new way. These light reflective, multi-faceted figurines, sparkle with show-stopping detail.