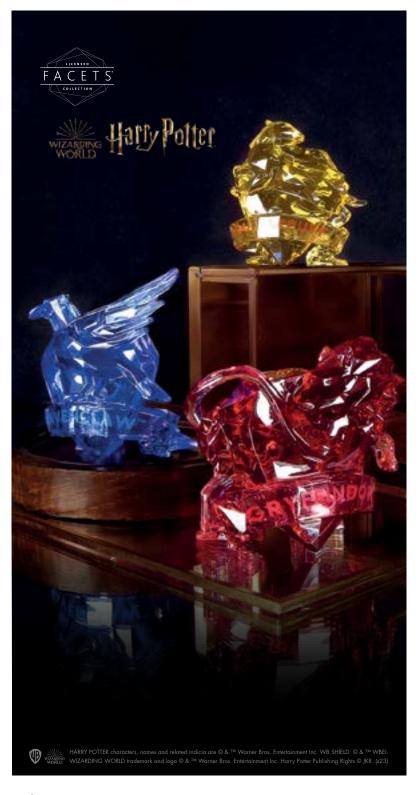

### KALEIDOSCOPE OF COLOUR

The Facets® collection of licensed figurines are light reflective and multi-faceted, made from high grade acrylic, and includes many favourite and well-known characters from Disney, The Wizarding World and Peanuts.

# WIZARDING HOLLY POTTET

The Harry Potter™ Licensed Facets collection brings the Wizarding World™ to life in a whole new way. These light reflective, multi-faceted figurines, sparkle with show-stopping detail.

**NEW 6012981 HEDWIG FACET FIGURINE** Height 8.0cm

**NEW 6012982** SORTING HAT FACET FIGURINE Height 8.0cm 👚

NEW 6012984 GRYFFINDOR™ FACET FIGURINE Height 8.0cm