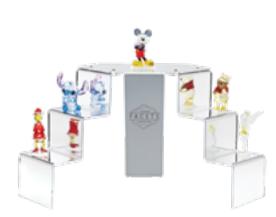

### KALEIDOSCOPE OF COLOUR

The Facets® collection of licensed figurines are light reflective and multi-faceted, made from high grade acrylic, and includes many favourite and well-known characters from Disney, The Wizarding World and Peanuts.

**NEW 6013333** OLAF Height 10.0cm 👚

**NEW 6013331** MINNIE MOUSE Height 9.5cm 👚

ND6009040 TINKERBELL Height 13.0cm 👚

ND6009039 STITCH Height 11.5cm

ND6009037 MICKEY MOUSE
Height 12.0cm

ND6009038 WINNIE THE POOH Height 12.0cm

ND6009877 EEYORE Height 8.0cm

ND6009880 SIMBA Height 9.0cm

ND6009878 **DUMBO** Height 8.0cm

ND6009879 MARIE Height 9.0cm

ND6011525 SNOOPY Height 8.0cm 👚

**NEW 6013694** NEW WOODSTOCK Height 9.0cm 👚

EN97421 LICENSED FACETS DISPLAYER Height 62.0cm