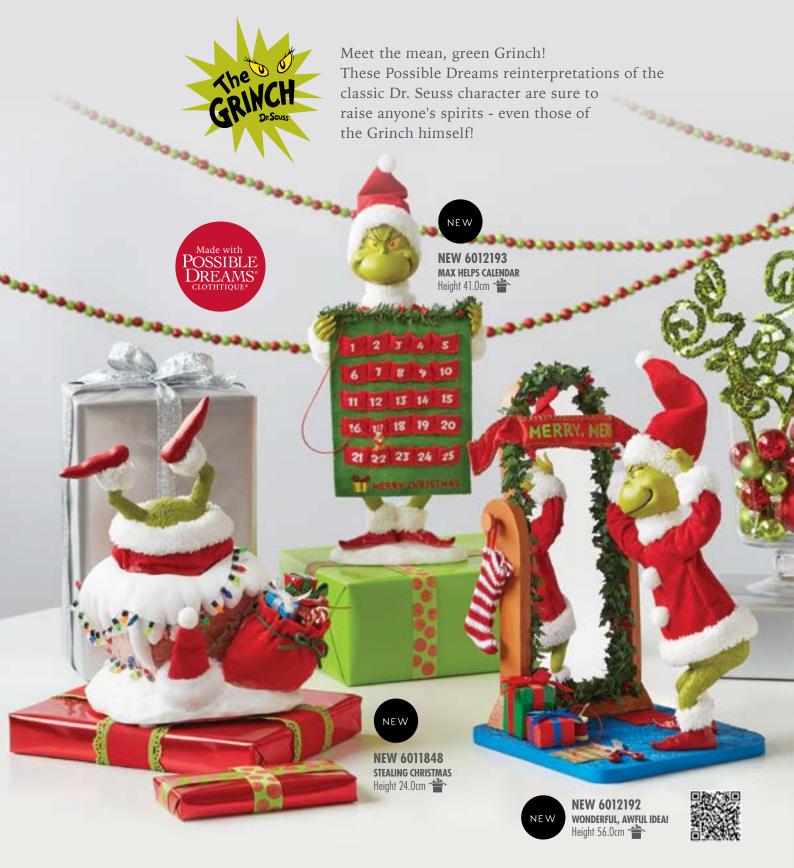

# PEANUTS

Classic characters created by cartoonist Charles M. Schulz are given the Possible Dreams treatment with two new outstanding pieces, available in time for Christmas 2023.