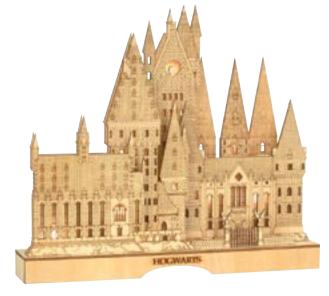

Coordinates with 6007753 The Shrieking Shack

6011102 HARRY POTTER™ HOGWARTS™ LIT CENTREPIECE Height 32.0cm Width 36.5cm Batteries required: 2 x AA (not included)

6005660 HARRY POTTER™ DIAGON ALLEY™ LIT CENTREPIECE Height 23.5cm 👚 🖓 Batteries required: 2 x AA (not included)