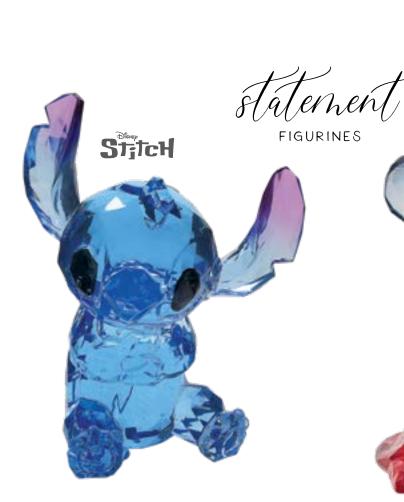

### KALEIDOSCOPE OF COLOUR

The Facets® collection of licensed figurines are light reflective and multi-faceted, made from high grade acrylic, and includes many favourite and well-known characters from Disney, The Wizarding World and Peanuts.

**NEW 6013333** OLAF Height 10.0cm 👚

**NEW 6013331** MINNIE MOUSE Height 9.5cm 👚

ND6009040 TINKERBELL Height 13.0cm 👚

ND6009039 STITCH Height 11.5cm

ND6009037 MICKEY MOUSE
Height 12.0cm

ND6009038 WINNIE THE POOH Height 12.0cm