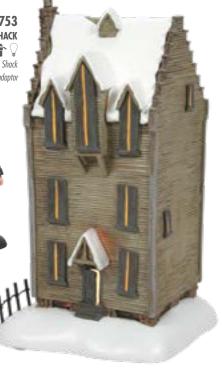

Coordinates with 6007753 The Shrieking Shack

6011102 HARRY POTTER™ HOGWARTS™ LIT CENTREPIECE Height 32.0cm Width 36.5cm Batteries required: 2 x AA (not included)

6005660 HARRY POTTER™ DIAGON ALLEY™ LIT CENTREPIECE Height 23.5cm 👚 🖓 Batteries required: 2 x AA (not included)