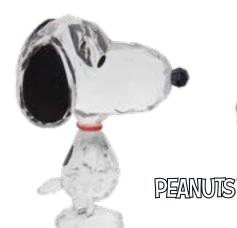

ND6009877 EEYORE Height 8.0cm

ND6009880 SIMBA Height 9.0cm

ND6009878 **DUMBO** Height 8.0cm

ND6009879 MARIE Height 9.0cm

ND6011525 SNOOPY Height 8.0cm 👚

**NEW 6013694** NEW WOODSTOCK Height 9.0cm 👚

EN97421 LICENSED FACETS DISPLAYER Height 62.0cm