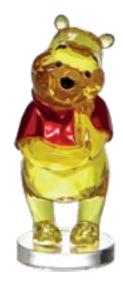

**NEW 6013333** OLAF Height 10.0cm 👚

**NEW 6013331** MINNIE MOUSE Height 9.5cm 👚

ND6009040 TINKERBELL Height 13.0cm 👚

ND6009039 STITCH Height 11.5cm

ND6009037 MICKEY MOUSE
Height 12.0cm

ND6009038 WINNIE THE POOH Height 12.0cm