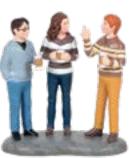

Coordinates with 6006515 Professor Slughom™ and His Students UK version includes UK plug adaptor European version includes European plug adaptor

6006512 LUCIUS MALFOY™
Height 8.0cm
Coordinates with A30318/A30319 Borgin and Burkes<sup>TM</sup>