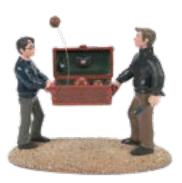

6007757 FIRST YEAR HARRY AND RON IN A BOAT Height 8.0cm 👚 Coordinates with 6007754 The Boathouse

6007755 A LIVELY BLUDGER Height 8.5cm

A30320 (UK) A30321 (EUROPE) THE THREE BROOMSTICKSTM Height 23.5cm 眷 🖓