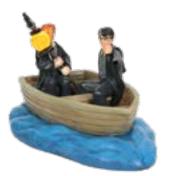

6007757 FIRST YEAR HARRY AND RON IN A BOAT Height 8.0cm 👚 Coordinates with 6007754 The Boathouse

6007755 A LIVELY BLUDGER Height 8.5cm

A30320 (UK) A30321 (EUROPE) THE THREE BROOMSTICKSTM Height 23.5cm 眷 🖓