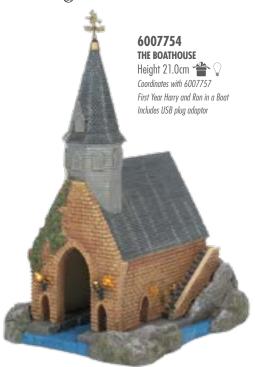

6007757 FIRST YEAR HARRY AND RON IN A BOAT Height 8.0cm 👚 Coordinates with 6007754 The Boathouse

6007755 A LIVELY BLUDGER Height 8.5cm

A30320 (UK) A30321 (EUROPE) THE THREE BROOMSTICKSTM Height 23.5cm 眷 🖓