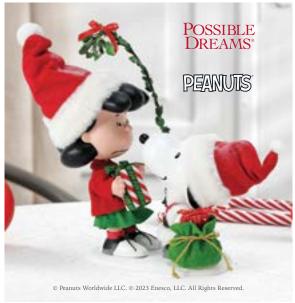

# PEANUTS

Classic characters created by cartoonist Charles M. Schulz are given the Possible Dreams treatment with two new outstanding pieces, available in time for Christmas 2023.

### PEANUTS

Award-winning folk artist Jim Shore adds his signature style to this traditional Possible Dreams piece.

6010241 SANTA WITH SISAL TREE Height 26.5cm

6010221 SANTA WITH PUPPY ON KICKSLED Height 26.5cm