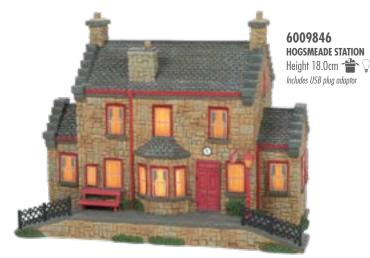

### ILLUMINATED BUILDINGS AND CO-ORDINATING FIGURINES

In collaboration with Warner Bros. Consumer Products, Department 56 have created exacting reproductions of some of the most iconic scenes from the world of Harry Potter™. Accurately crafted, scaled figurines of key locations are brought to life in the dark by their gently glowing lights. Bring the magic of the films home in a whole new way, with this collection of buildings and characters.