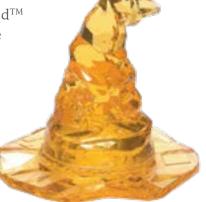

**NEW 6012981 HEDWIG FACET FIGURINE** Height 8.0cm

**NEW 6012982** SORTING HAT FACET FIGURINE Height 8.0cm 👚

NEW 6012984 GRYFFINDOR™ FACET FIGURINE Height 8.0cm