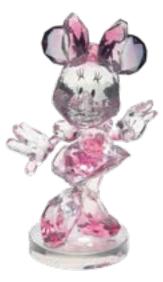

**NEW 6013333** OLAF Height 10.0cm 👚

**NEW 6013331** MINNIE MOUSE Height 9.5cm 👚

ND6009040 TINKERBELL Height 13.0cm 👚

ND6009039 STITCH Height 11.5cm

ND6009037 MICKEY MOUSE
Height 12.0cm

ND6009038 WINNIE THE POOH Height 12.0cm