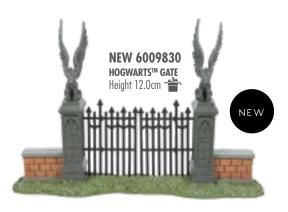

### ILLUMINATED BUILDINGS AND CO-ORDINATING FIGURINES

In collaboration with Warner Bros. Consumer Products, Department 56 have created exacting reproductions of some of the most iconic scenes from the world of Harry Potter™. Accurately crafted, scaled figurines of key locations are brought to life in the dark by their gently glowing lights. Bring the magic of the films home in a whole new way, with this collection of buildings and characters.