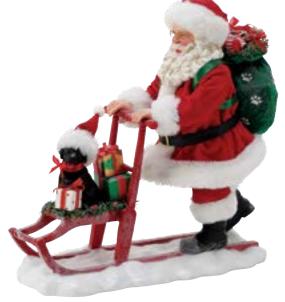

### PEANUTS

Award-winning folk artist Jim Shore adds his signature style to this traditional Possible Dreams piece.

6010241 SANTA WITH SISAL TREE Height 26.5cm

6010221 SANTA WITH PUPPY ON KICKSLED Height 26.5cm