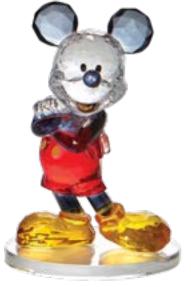

**NEW 6013333** OLAF Height 10.0cm 👚

**NEW 6013331** MINNIE MOUSE Height 9.5cm 👚

ND6009040 TINKERBELL Height 13.0cm 👚

ND6009039 STITCH Height 11.5cm

ND6009037 MICKEY MOUSE
Height 12.0cm

ND6009038 WINNIE THE POOH Height 12.0cm