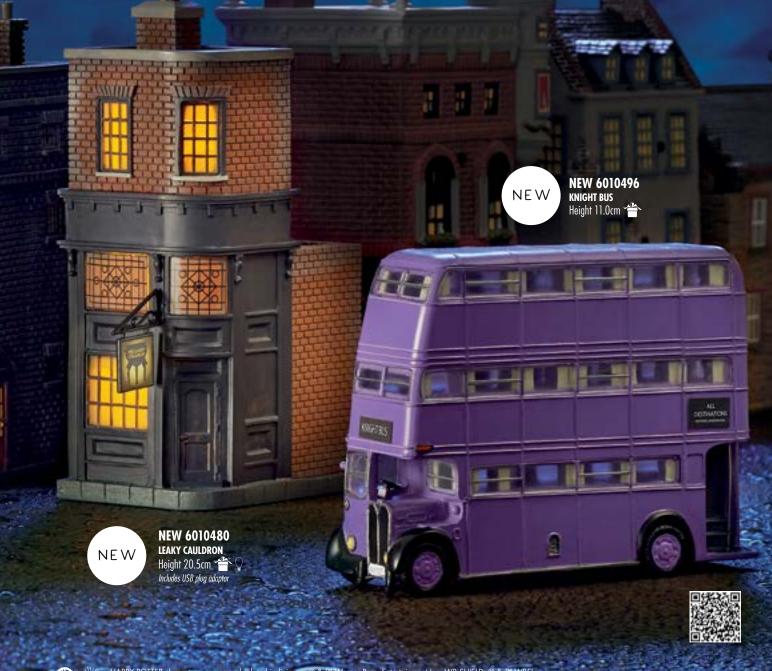

### ILLUMINATED BUILDINGS AND CO-ORDINATING FIGURINES

In collaboration with Warner Bros. Consumer Products, Department 56 have created exacting reproductions of some of the most iconic scenes from the world of Harry Potter™. Accurately crafted, scaled figurines of key locations are brought to life in the dark by their gently glowing lights. Bring the magic of the films home in a whole new way, with this collection of buildings and characters.

Coordinates with 6007753 The Shrieking Shack

6011102 HARRY POTTER™ HOGWARTS™ LIT CENTREPIECE Height 32.0cm Width 36.5cm Batteries required: 2 x AA (not included)

6005660 HARRY POTTER™ DIAGON ALLEY™ LIT CENTREPIECE Height 23.5cm 👚 🖓 Batteries required: 2 x AA (not included)