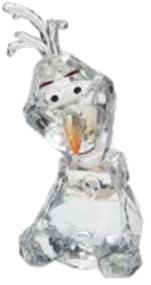

**NEW 6013333** OLAF Height 10.0cm 👚

**NEW 6013331** MINNIE MOUSE Height 9.5cm 👚

ND6009040 TINKERBELL Height 13.0cm 👚

ND6009039 STITCH Height 11.5cm

ND6009037 MICKEY MOUSE
Height 12.0cm

ND6009038 WINNIE THE POOH Height 12.0cm