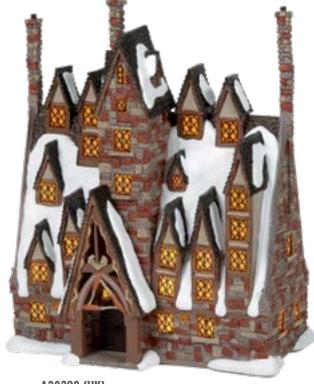

### ILLUMINATED BUILDINGS AND CO-ORDINATING FIGURINES

In collaboration with Warner Bros. Consumer Products, Department 56 have created exacting reproductions of some of the most iconic scenes from the world of Harry Potter™. Accurately crafted, scaled figurines of key locations are brought to life in the dark by their gently glowing lights. Bring the magic of the films home in a whole new way, with this collection of buildings and characters.