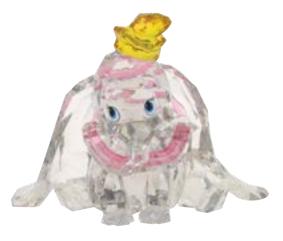

ND6009877 EEYORE Height 8.0cm

ND6009880 SIMBA Height 9.0cm

ND6009878 **DUMBO** Height 8.0cm

ND6009879 MARIE Height 9.0cm

ND6011525 SNOOPY Height 8.0cm 👚

**NEW 6013694** NEW WOODSTOCK Height 9.0cm 👚

EN97421 LICENSED FACETS DISPLAYER Height 62.0cm