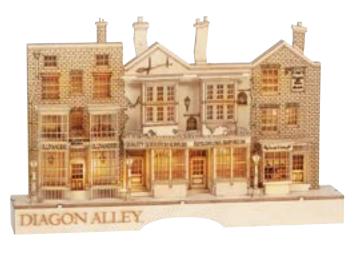

Coordinates with 6007753 The Shrieking Shack

6011102 HARRY POTTER™ HOGWARTS™ LIT CENTREPIECE Height 32.0cm Width 36.5cm Batteries required: 2 x AA (not included)

6005660 HARRY POTTER™ DIAGON ALLEY™ LIT CENTREPIECE Height 23.5cm 👚 🖓 Batteries required: 2 x AA (not included)