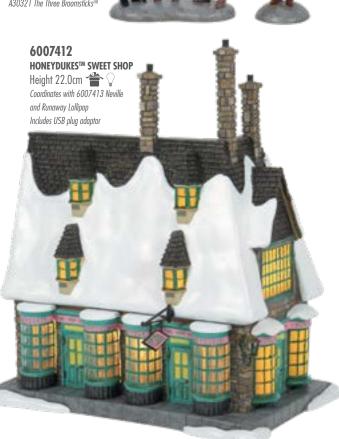

6007757 FIRST YEAR HARRY AND RON IN A BOAT Height 8.0cm 👚 Coordinates with 6007754 The Boathouse

6007755 A LIVELY BLUDGER Height 8.5cm

A30320 (UK) A30321 (EUROPE) THE THREE BROOMSTICKSTM Height 23.5cm 眷 🖓