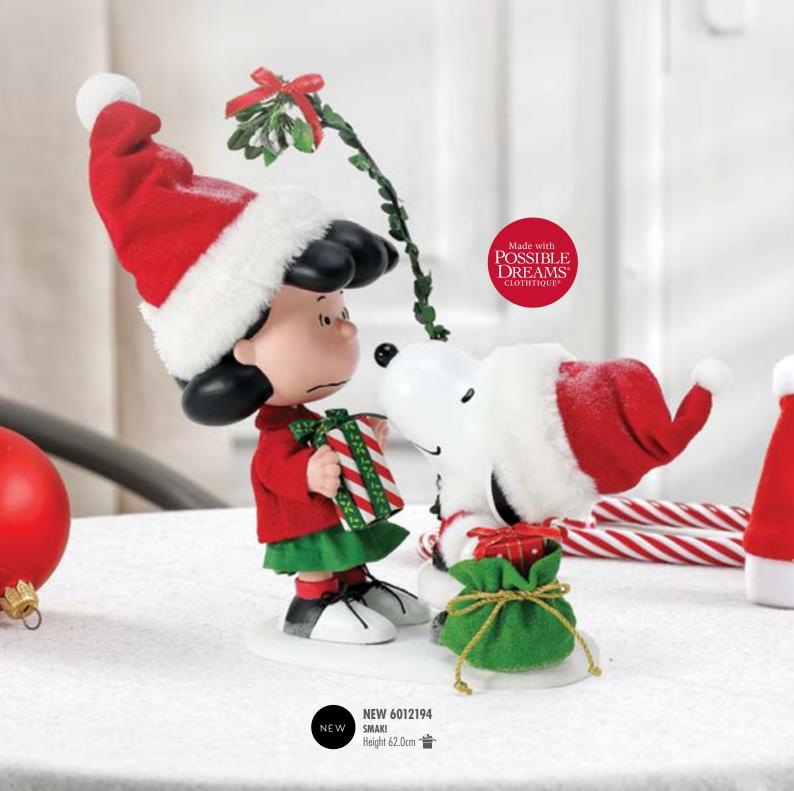

# PEANUTS

Classic characters created by cartoonist Charles M. Schulz are given the Possible Dreams treatment with two new outstanding pieces, available in time for Christmas 2023.