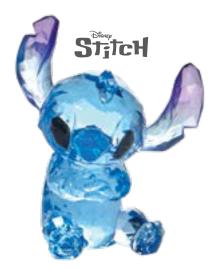

### KALEIDOSCOPE OF COLOUR

The Facets® collection of licensed figurines are light reflective and multi-faceted, made from high grade acrylic, and includes many favourite and well-known characters from Disney, The Wizarding World and Peanuts.

**NEW 6013333** OLAF Height 10.0cm 👚

**NEW 6013331** MINNIE MOUSE Height 9.5cm 👚

ND6009040 TINKERBELL Height 13.0cm 👚

ND6009039 STITCH Height 11.5cm

ND6009037 MICKEY MOUSE
Height 12.0cm

ND6009038 WINNIE THE POOH Height 12.0cm