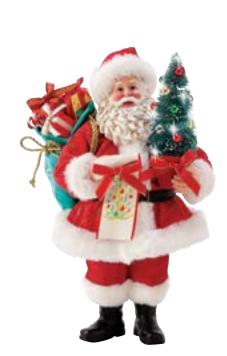

### PEANUTS

Award-winning folk artist Jim Shore adds his signature style to this traditional Possible Dreams piece.

6010241 SANTA WITH SISAL TREE Height 26.5cm

6010221 SANTA WITH PUPPY ON KICKSLED Height 26.5cm