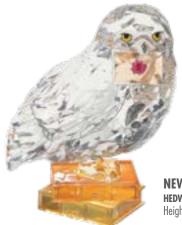

**NEW 6012981 HEDWIG FACET FIGURINE** Height 8.0cm

**NEW 6012982** SORTING HAT FACET FIGURINE Height 8.0cm 👚

NEW 6012984 GRYFFINDOR™ FACET FIGURINE Height 8.0cm