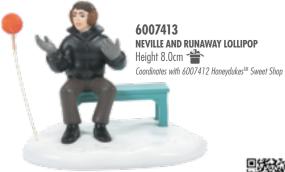

### ILLUMINATED BUILDINGS AND CO-ORDINATING FIGURINES

In collaboration with Warner Bros. Consumer Products, Department 56 have created exacting reproductions of some of the most iconic scenes from the world of Harry Potter™. Accurately crafted, scaled figurines of key locations are brought to life in the dark by their gently glowing lights. Bring the magic of the films home in a whole new way, with this collection of buildings and characters.